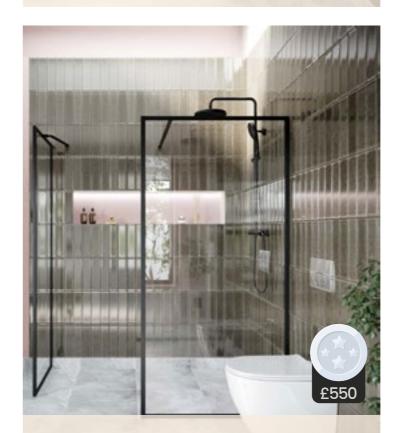

£500

Black Bath Click Waste

Amien Single Frame Shower Screen Brushed Gold Clear

Amien Horizontal Frame Shower Screen Matt Black

Amien Horizontal Frame Shower Screen Gun Metal Grey (Clear Glass)

Amien Grid Frame Shower Screen Matt Black (Clear Glass)

Amien Single Frame Shower Screen Brushed Gold Ribbed

Amien Single Frame Shower Screen Matt Black (Clear Glass)

Amien Single Frame Shower Screen Matt Black (Ribbed Glass)

Amien Single Frame Shower Screen Gunmetal Grey Ribbed