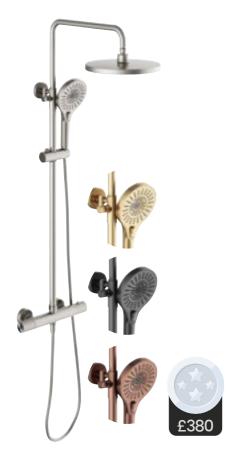

Adonis Shower Pack

**SHOWERS** 

Relax in the spa-link downpour with a rainlike effect from our selection of built-in shower packs.

Cambridge Traditional Thermostatic Shower Pack - Dual Outlet

Zena Chrome Thermostatic Shower Pack with **Bath Spout** 

Urban Bath Filler

Urban Basin Mono

Adonis Deck Mounted Bath Filler

Coach Thermostatic Shower Pack

£150

Minimalist Round Bottle Trap

Noir Thermostatic Shower Pack

Adonis Traditional Thermostatic Shower Pack -**Dual Outlet** 

Adonis Slide Rail Kit with

Wall Outlet

Moray Round Slide Rail Kit

Gun Metal

Industrial Shower Pack

Nickle

£190

Gold