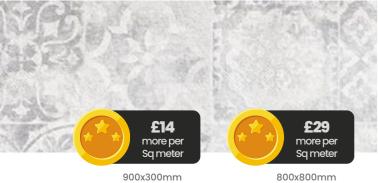

#### LANCER 900x300mm

Blanco Matt

Gris Matt

MONACO 450x900mm / 900x900mm

Biege Decor Matt

Monier Beige

300x300mm / 300x600mm

600x1200mm

more per Sq meter

### RATIO 600x1200mm

Praline

£44 more per

Sq meter

1200x600mm

Gris