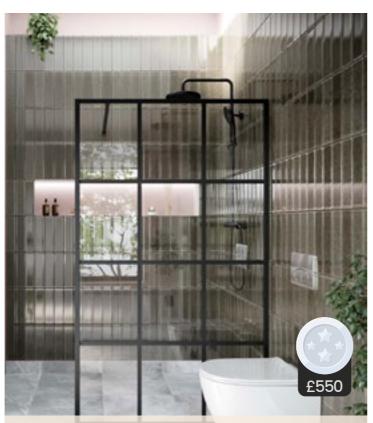

£500

Black Bath Click Waste

Amien Single Frame Shower Screen Brushed Gold Clear

Amien Horizontal Frame Shower Screen Matt Black

Amien Horizontal Frame Shower Screen Gun Metal Grey (Clear Glass)

Amien Grid Frame Shower Screen Matt Black (Clear Glass)

Amien Single Frame Shower Screen Brushed Gold Ribbed

Amien Single Frame Shower Screen Matt Black (Clear Glass)

Amien Single Frame Shower Screen Matt Black (Ribbed Glass)

Amien Single Frame Shower Screen Gunmetal Grey Ribbed