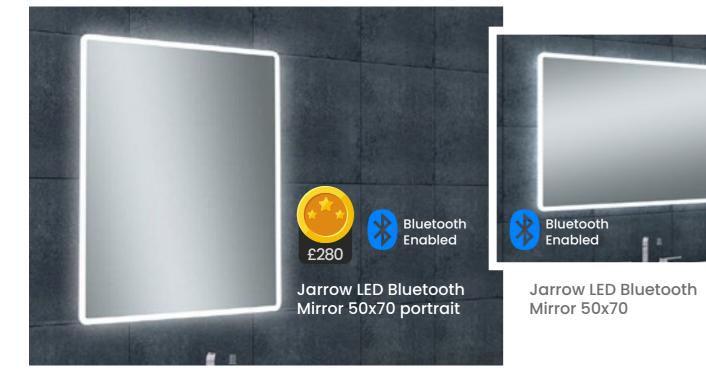

Moray Thermostatic Concealed Dual Outlet Shower Valve

Anvi Square Mirror & Shelf

**Talbot Led Mirror** With Glass Surround 1000x750mm

Taint LED **Backlit Mirror** 

Cullin 800X700 Illuminated Mirror Silver Frame