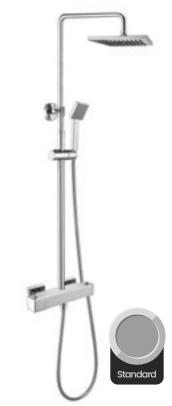

Adonis Shower Pack

**SHOWERS** 

Relax in the spa-link downpour with a rainlike effect from our selection of built-in shower packs.

Cambridge Traditional Thermostatic Shower Pack - Dual Outlet

Zena Chrome Thermostatic Shower Pack with **Bath Spout** 