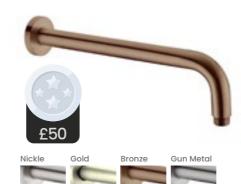

Adonis Slide Rail Kit with

Wall Outlet

Moray Round Slide Rail Kit

Gun Metal

Industrial Shower Pack

Nickle

£190

Gold

Bronze

Molet Round Shower Arm

Adonis Showerhead And Arm

Nickle Gold Bronze Gun Metal

£290

15

Adonis Single Outlet Concealed Shower Valve

Lorenz L Shape Shower Bath LH or RH