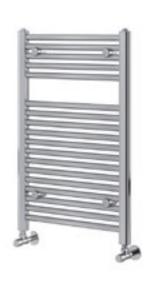

Neptune Straight . Ladder Rail

| 780x500  | Standard |
|----------|----------|
| 1180x500 | £100     |
| 1780x500 | £200     |

| Neptune Straight<br>Ladder Rail |          |  |
|---------------------------------|----------|--|
| 780x600                         | Standard |  |
| 1180x600                        | £100     |  |

1

| Neptune Straight<br>.adder Rail |  |
|---------------------------------|--|

L 1200x500 Standard 1800x500 £100

**Hive Small Radiator Brushed Gold** 

938x500 £340

| Matt Black |      |
|------------|------|
| 1140x500   | £350 |
| 1610x500   | £380 |

938x500

£340

Hive Radiator Chrome & White

940x600

£340

Logan Heated Towel Rail

1100x500

£340

Urban Heated Towel Rail

1600x500

£340