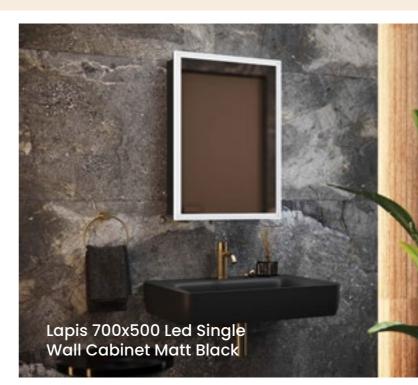

## BATHROOM STORAGE

Bring your personality and flair to your new space. Vanity units help to make your bathroom more presentable, acting as a small cupboard or surface.

Our units are available in a variety of colours and styles with both free-standing and wall-mounted options.