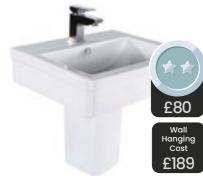

## **BASINS**

An essential for every bathroom, providing a place for you to wash your hands and face.

Many of our basins are designed to avoid splashes from running water, helping keep your bathroom clean and dry.

£370 Wall Hanging Cost £189

Multiple Colours available

Infinity Wall Hung Basin 100x50