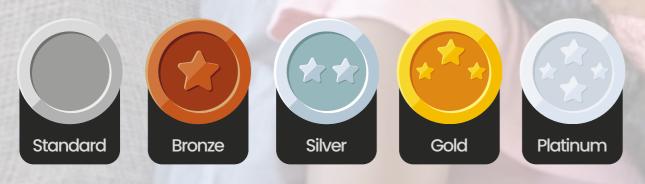

#### **Fixtures:**

From faucets to door handles, select the perfect fixtures to add the finishing touches to your new home.

Choose your package: When selecting everything for you new home you can upgrade the style of your home from different tiers.

No need for everything to be one package you can mix and match to fit your style simply write down everything you want for each room send everything over to your and we will handle the rest for you ready for your move in day.