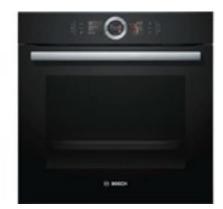

ILLING: 96MM

SATIN CHROME LENGTH: 125MM DRILLING: 96MM



SATIN CHROME LENGTH: 125MM DRILLING: 96MM

PEWTER LENGTH: 125MM DRILLING: 96MM

BRUSHED COPPER LENGTH: 125MM DRILLING: 96MM



PEWTER LENGTH: 125MM DRILLING: 96MM

MATT BLACK LENGTH: 125MM DRILLING: 96MM



**BRUSHED COPPER** LENGTH: 125MM DRILLING: 96MM

MATT BLACK LENGTH: 125MM DRILLING: 96MM



**BRUSHED COPPER** LENGTH: 125MM DRILLING: 96MM



#### TRAFALGAR BAR HANDLE

CHROME LENGTH: 125MM DRILLING: 96MM



CHROME LENGTH: 125MM DRILLING: 96MM



SATIN CHROME LENGTH: 125MM DRILLING: 96MM

PEWTER LENGTH: 125MM DRILLING: 96MM



PEWTER LENGTH: 125MM DRILLING: 96MM

#### CONTEMPORARY D HANDLE



**BRUSHED NICKEL** LENGTH: 134MM DRILLING: 128MM

**BRUSHED NICKEL** LENGTH: 166MM DRILLING: 160MM



# SAMSUNG





























## **YOUR BEDROOM ONE**

## **YOUR BEDROOM TWO**

| Page. no | Description | Colour | Price |
|----------|-------------|--------|-------|
|          |             |        |       |
|          |             |        |       |
|          |             |        |       |
|          |             |        |       |
|          |             |        |       |
|          |             |        |       |
|          |             |        |       |
|          |             |        |       |
|          |             |        |       |
|          |             |        |       |
|          |             |        |       |
|          |             |        |       |
|          |             |        |       |
|          |             |        |       |
|          |             |        |