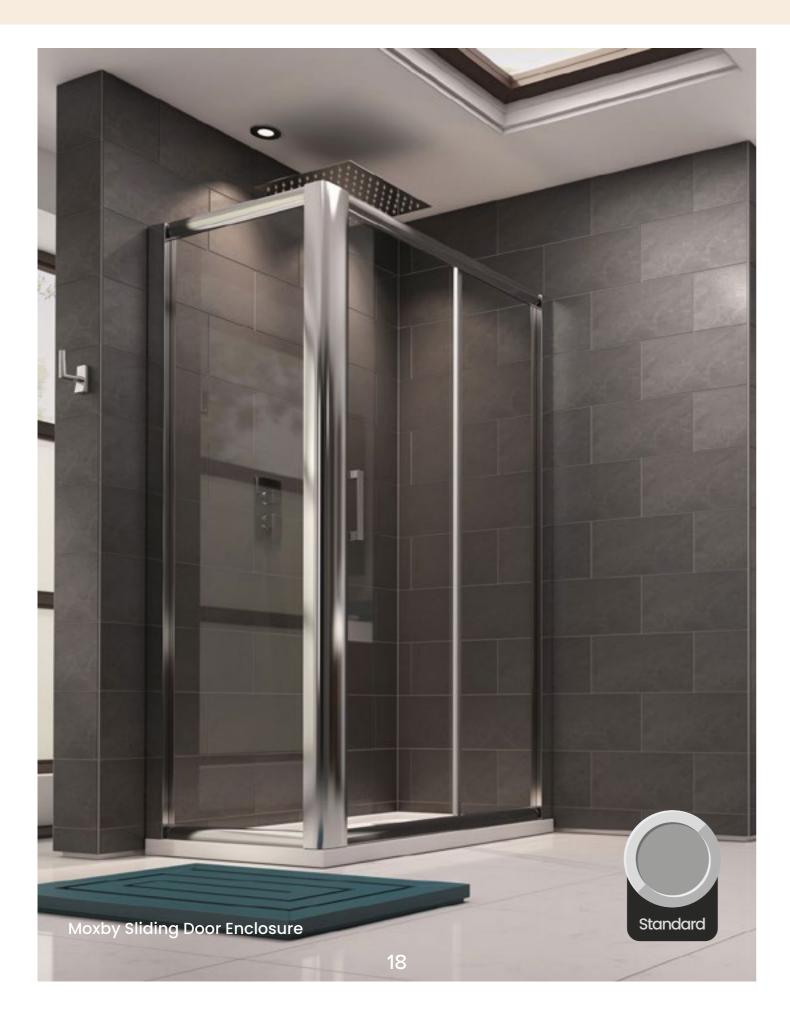

Adonis Shower Pack

**SHOWERS** 

Relax in the spa-link downpour with a rainlike effect from our selection of built-in shower packs.

Cambridge Traditional Thermostatic Shower Pack - Dual Outlet

Zena Chrome Thermostatic Shower Pack with **Bath Spout** 