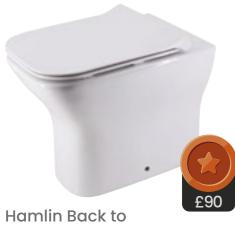

### **CONCEALED TOILETS**

The compact design of wall-mounted toilets are perfect for a modern-style bathroom.

Have all the costs of installation covered and ready for your new home.

#### Elbert Back to Wall pan

Flush Plate for 820 Frame

Claydon Cloakroom Basin 2Th

Alfrick Back To Wall Pan

Claydon Traditional Semi **Recessed Basin** 

Hamlin Semi Recessed Basin

Aintree Back To Wall Pan

Aintree Semi Recessed Basin

Elbert Semi Recessed Basin

White, Black, Cemento, Navy.