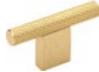

BRUSHED COPPER LENGTH: 125MM DRILLING: 96MM

PEWTER LENGTH: 125MM DRILLING: 96MM

MATT BLACK LENGTH: 125MM DRILLING: 96MM

**BRUSHED COPPER** LENGTH: 125MM DRILLING: 96MM

MATT BLACK LENGTH: 125MM DRILLING: 96MM

**BRUSHED COPPER** LENGTH: 125MM DRILLING: 96MM