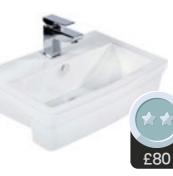

## **BASINS**

An essential for every bathroom, providing a place for you to wash your hands and face.

Many of our basins are designed to avoid splashes from running water, helping keep your bathroom clean and dry.

Claydon Cloakroom Basin 2Th

Alfrick Back To Wall Pan

Claydon Traditional Semi **Recessed Basin** 

Hamlin Semi Recessed Basin

Aintree Back To Wall Pan

Aintree Semi Recessed Basin

Elbert Semi Recessed Basin

White, Black, Cemento, Navy.