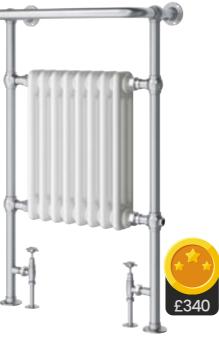

1

| Neptune Straight<br>.adder Rail |  |
|---------------------------------|--|

L 1200x500 Standard 1800x500 £100

**Hive Small Radiator Brushed Gold** 

938x500 £340

| Matt Black |      |
|------------|------|
| 1140x500   | £350 |
| 1610x500   | £380 |

938x500

£340

Hive Radiator Chrome & White

940x600

£340

Logan Heated Towel Rail

1100x500

£340