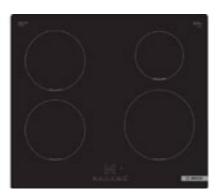

5MM DRILLING: 96MM

SATIN CHROME LENGTH: 125MM DRILLING: 96MM



SATIN CHROME LENGTH: 125MM DRILLING: 96MM

PEWTER LENGTH: 125MM DRILLING: 96MM

BRUSHED COPPER LENGTH: 125MM DRILLING: 96MM



PEWTER LENGTH: 125MM DRILLING: 96MM

MATT BLACK LENGTH: 125MM DRILLING: 96MM



**BRUSHED COPPER** LENGTH: 125MM DRILLING: 96MM

MATT BLACK LENGTH: 125MM DRILLING: 96MM



**BRUSHED COPPER** LENGTH: 125MM DRILLING: 96MM



#### TRAFALGAR BAR HANDLE

CHROME LENGTH: 125MM DRILLING: 96MM



CHROME LENGTH: 125MM DRILLING: 96MM



SATIN CHROME LENGTH: 125MM DRILLING: 96MM

PEWTER LENGTH: 125MM DRILLING: 96MM



PEWTER LENGTH: 125MM DRILLING: 96MM

#### CONTEMPORARY D HANDLE



**BRUSHED NICKEL** LENGTH: 134MM DRILLING: 128MM

**BRUSHED NICKEL** LENGTH: 166MM DRILLING: 160MM



# SAMSUNG





























## **YOUR BEDROOM ONE**

## **YOUR BEDROOM TWO**

| Page. no | Description | Colour | Price |
|----------|-------------|--------|-------|
|          |             |        |       |
|          |             |        |       |
|          |             |        |       |
|          |             |        |       |
|          |             |        |       |
|          |             |        |       |
|          |             |        |       |
|          |             |        |       |
|          |             |        |       |
|          |             |        |       |
|          |             |        |       |
|          |             |        |       |
|          |             |        |       |
|          |             |        |       |
|          |             |        |