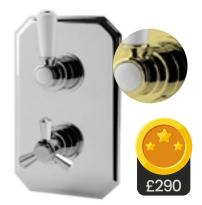

Bronze

Molet Round Shower Arm

Adonis Showerhead And Arm

Nickle Gold Bronze Gun Metal

£290

15

Adonis Single Outlet Concealed Shower Valve

Lorenz L Shape Shower Bath LH or RH

Moray Thermostatic Concealed Dual Outlet Shower Valve

Anvi Square Mirror & Shelf

**Talbot Led Mirror** With Glass Surround 1000x750mm

Taint LED **Backlit Mirror** 

Cullin 800X700 Illuminated Mirror Silver Frame