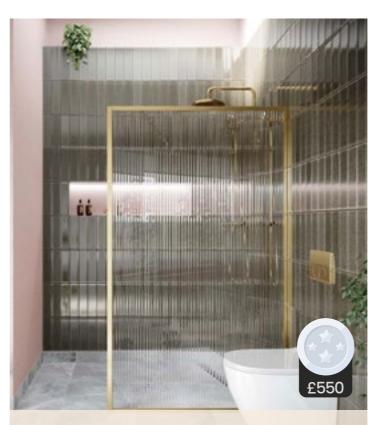

£500

Black Bath Click Waste

Amien Single Frame Shower Screen Brushed Gold Clear

Amien Horizontal Frame Shower Screen Matt Black

Amien Horizontal Frame Shower Screen Gun Metal Grey (Clear Glass)

Amien Grid Frame Shower Screen Matt Black (Clear Glass)

Amien Single Frame Shower Screen Brushed Gold Ribbed

Amien Single Frame Shower Screen Matt Black (Clear Glass)

Amien Single Frame Shower Screen Matt Black (Ribbed Glass)

Amien Single Frame Shower Screen Gunmetal Grey Ribbed