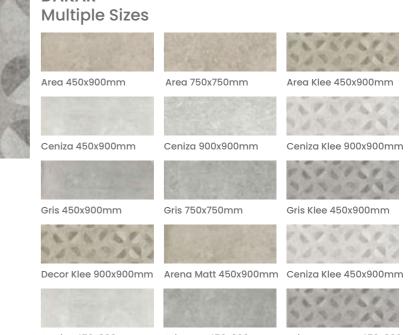

## **YOUR** TILES & FLOORING

0

SPC Flooring

Choose from a beautiful array of flooring perfect for any room in your home.

£31 more per Sq meter

£3 more per

Sqmeter

## **YOUR** TILES

| To Day | Beige | Blanco |
|--------|-------|--------|
| er     |       |        |
| ter    | Cielo | Gris   |
|        | :     | ١,     |

Rosa

Black

450x450mm

Fired White Matt

Fired

£2

more per Sq meter

NAPOLI

200x65mm

Burdeos

450x650mm

N

#### Artisan 400x600mm

Artisan White

Fired Star Black Matt

Fired Star White Matt

Fired Checkered

Fired Star Blue Matt

450x650mm

#### SANFORD 450x650mm

32

### MONARCH 300x600mm / 600x600mm

Monarch Vanilla

Monarch Dark Grey

Monarch Mid Grey

Gris Matt

#### ESPADA 300x600mm

Espada Ice

Espada Carbon