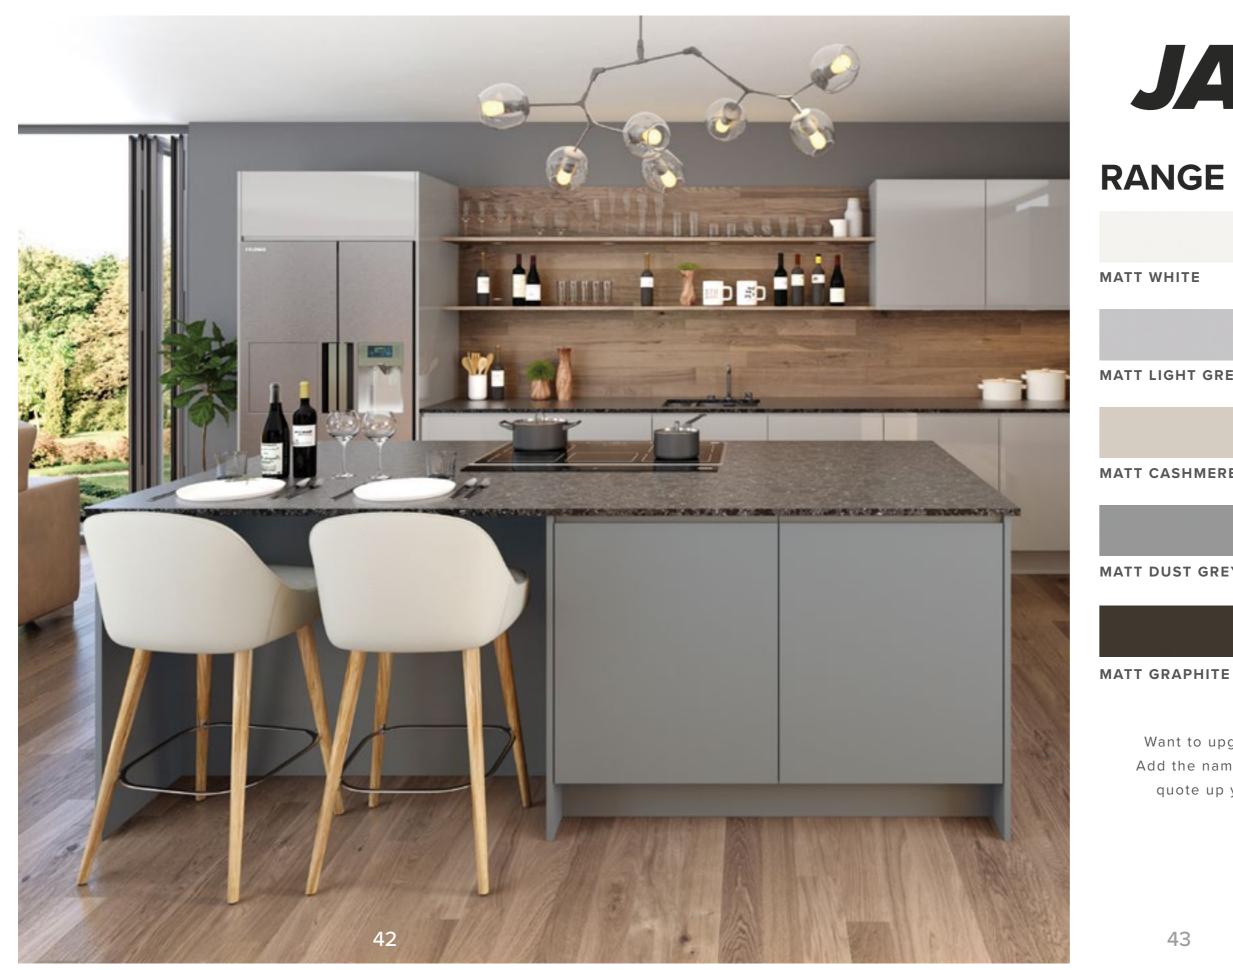

# JAYLINE

## **RANGE SPECIFICATIONS**

Want to upgrade your kitchen to the **JAYLINE**? Add the name to your order and we can size and quote up your whole kitchen as an upgrade