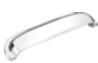

Want to upgrade your kitchen to the **VALORE**? Add the name to your order and we can size and quote up your whole kitchen as an upgrade

CHROME LENGTH: 125MM DRILLING: 96MM

SATIN CHROME LENGTH: 125MM DRILLING: 96MM

PEWTER LENGTH: 125MM DRILLING: 96MM

**BRUSHED COPPER** LENGTH: 125MM DRILLING: 96MM

SATIN BRASS LENGTH: 125MM DRILLING: 96MM

CHROME LENGTH: 125MM DRILLING: 96MM

SATIN CHROME LENGTH: 125MM DRILLING: 96MM

PEWTER LENGTH: 125MM DRILLING: 96MM

**BRUSHED COPPER** LENGTH: 125MM DRILLING: 96MM

SATIN BRASS LENGTH: 125MM DRILLING: 96MM

**BRUSHED COPPER** LENGTH: 210MM DRILLING: 192MM

SATIN BRASS LENGTH: 210MM DRILLING: 192MM