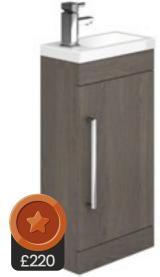

## BATHROOM STORAGE

Bring your personality and flair to your new space. Vanity units help to make your bathroom more presentable, acting as a small cupboard or surface.

Our units are available in a variety of colours and styles with both free-standing and wall-mounted options.

White

Leach Oak

Nante WC Unit

£260

Leached Oak

Natual Oak Metallic

Nante Floorstanding Cloakroom Vanity Unit

Nante Unit in Anthracite Grey