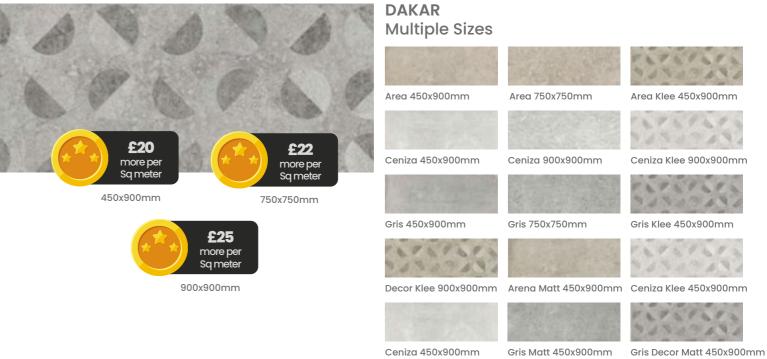

/ 600x600mm





Monarch Vanilla



Monarch Dark Grey



Monarch Mid Grey

Gris Matt

#### ESPADA 300x600mm

Espada Ice





Espada Carbon

## **YOUR** TILES



#### BORNEO 65x200mm

| • • • • • • • • • • • • • • • • • • • • |                |               |
|-----------------------------------------|----------------|---------------|
| Total .                                 | 2              |               |
| Graphite Crackle                        | Graphite Gloss | Graphite Matt |
| -                                       | ă              |               |
| Grey Crackle                            | Grey Gloss     | Grey Matt     |
| 1                                       | 2              | 1111          |
| White Crackle                           | White Gloss    | White Matt    |





#### FABULOSA 300x600mm / 600x600mm



Marble Gloss





600x600mm



900x900mm









### DONOVAN









600x1200mm

#### 34



Lotus Hex Tile 198x228mm





Water Lily Marengo





Water Lily Green



Water Lily Pink



Water Lily Grey



## **YOUR** TILES



#### LANCER 900x300mm





Blanco Matt

Gris Matt











MONACO 450x900mm / 900x900mm





Biege Decor Matt

Monier Beige





300x300mm / 300x600mm

600x1200mm

more per Sq meter



### RATIO 600x1200mm

Praline

£44 more per

Sq meter

1200x600mm





Gris





#### ORAKI 1200x600mm





Oraki Grey



#### METALLON 300x600mm/600x600mm/600x1200mm





Metallon Royal Blue



Metallon Steel



Metallon Seagreen

#### TERRENCE 600x1200mm





Tierra Grey



Tierra Sand

# YOUR DREAM. OUR EXPERTS. YOUR KITCHEN

From design