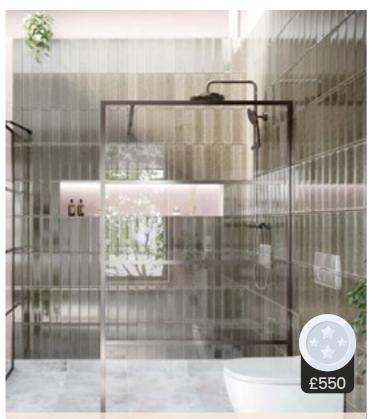

£500

Black Bath Click Waste

Amien Single Frame Shower Screen Brushed Gold Clear

Amien Horizontal Frame Shower Screen Matt Black

Amien Horizontal Frame Shower Screen Gun Metal Grey (Clear Glass)

Amien Grid Frame Shower Screen Matt Black (Clear Glass)

Amien Single Frame Shower Screen Brushed Gold Ribbed

Amien Single Frame Shower Screen Matt Black (Clear Glass)

Amien Single Frame Shower Screen Matt Black (Ribbed Glass)

Amien Single Frame Shower Screen Gunmetal Grey Ribbed