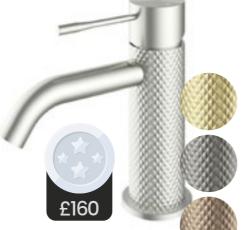

## **BASIN TAPS**

Complete your new bathroom with a set of new basin taps.

Our Selection includes a wealth of options for any bathroom.

Quadro Basin Mono Tap

Quadro Mini Basin Mono Tap

Adonis Basin Mono Tap