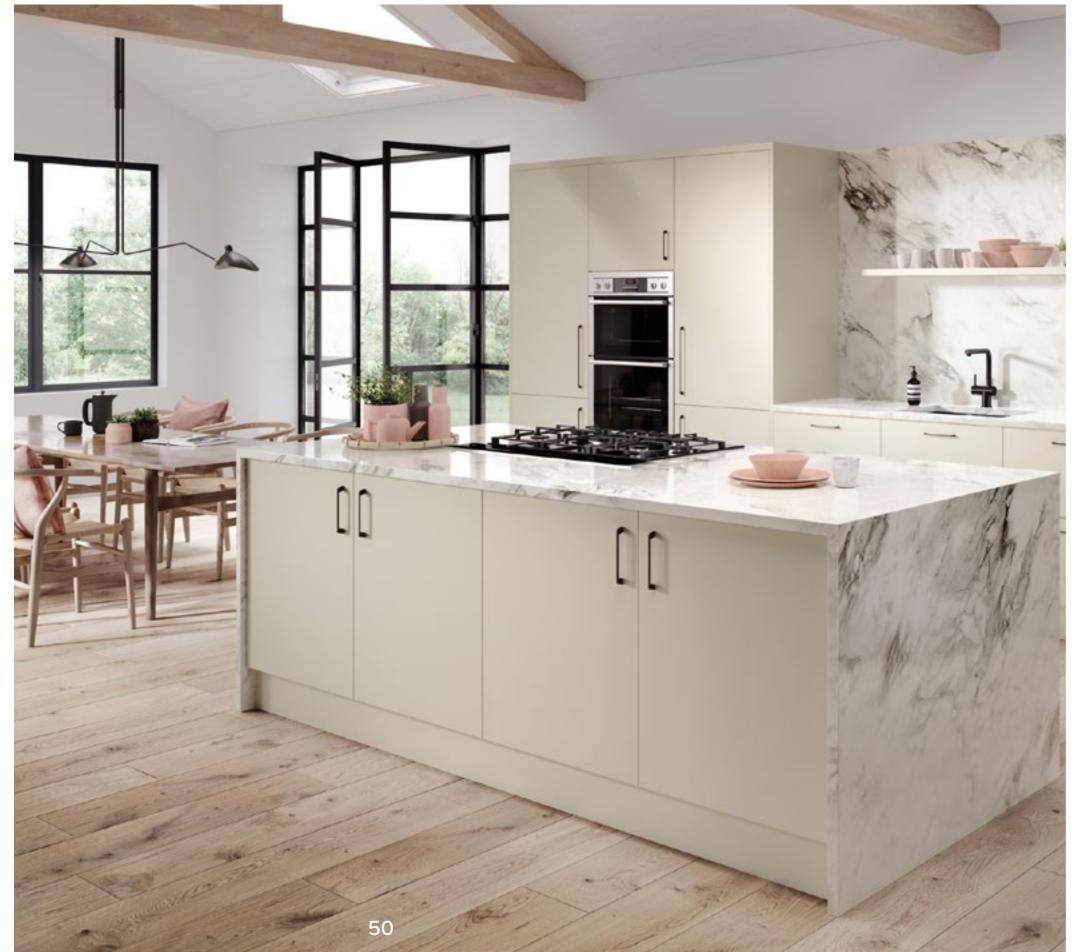

## **RANGE SPECIFICATIONS**

Want to upgrade your kitchen to the **FIRBECK**? Add the name to your order and we can size and quote up your whole kitchen as an upgrade

Want to upgrade your kitchen to the **VALORE**? Add the name to your order and we can size and quote up your whole kitchen as an upgrade

CHROME LENGTH: 125MM DRILLING: 96MM

SATIN CHROME LENGTH: 125MM DRILLING: 96MM