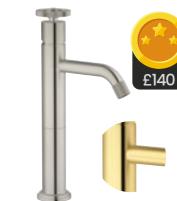

## **BASIN TAPS**

Complete your new bathroom with a set of new basin taps.

Our Selection includes a wealth of options for any bathroom.

Quadro Basin Mono Tap

Quadro Mini Basin Mono Tap

Adonis Basin Mono Tap

## **BATH TAPS**

Update your bathroom or a finishing touch to a perfect bath. Our bath taps are made for enhancing elegance in your bathroom.

Choose from traditional styles or a completely new modern look.