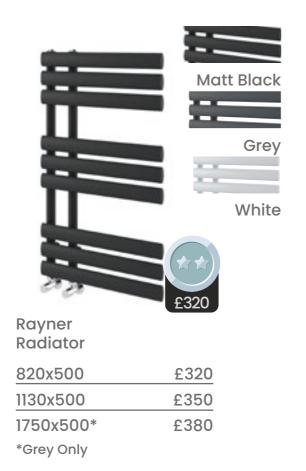

Neptune Straight . Ladder Rail

| 780x500  | Standard |
|----------|----------|
| 1180x500 | £100     |
| 1780x500 | £200     |

| Neptune Straight<br>Ladder Rail |          |  |
|---------------------------------|----------|--|
| 780x600                         | Standard |  |
| 1180x600                        | £100     |  |

1

| Neptune Straight<br>.adder Rail |  |
|---------------------------------|--|

L 1200x500 Standard 1800x500 £100

**Hive Small Radiator Brushed Gold** 

938x500 £340

| Matt Black |      |
|------------|------|
| 1140x500   | £350 |
| 1610x500   | £380 |