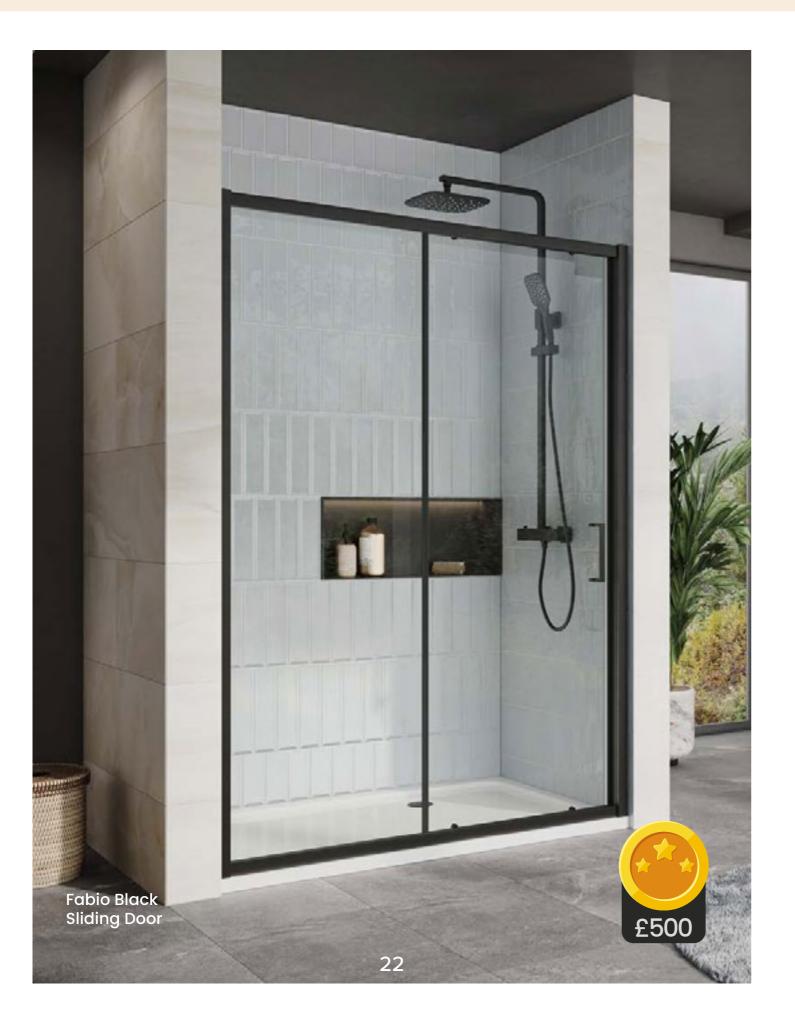

£500

Black Bath Click Waste

Amien Single Frame Shower Screen Brushed Gold Clear

Amien Horizontal Frame Shower Screen Matt Black

Amien Horizontal Frame Shower Screen Gun Metal Grey (Clear Glass)

Amien Grid Frame Shower Screen Matt Black (Clear Glass)