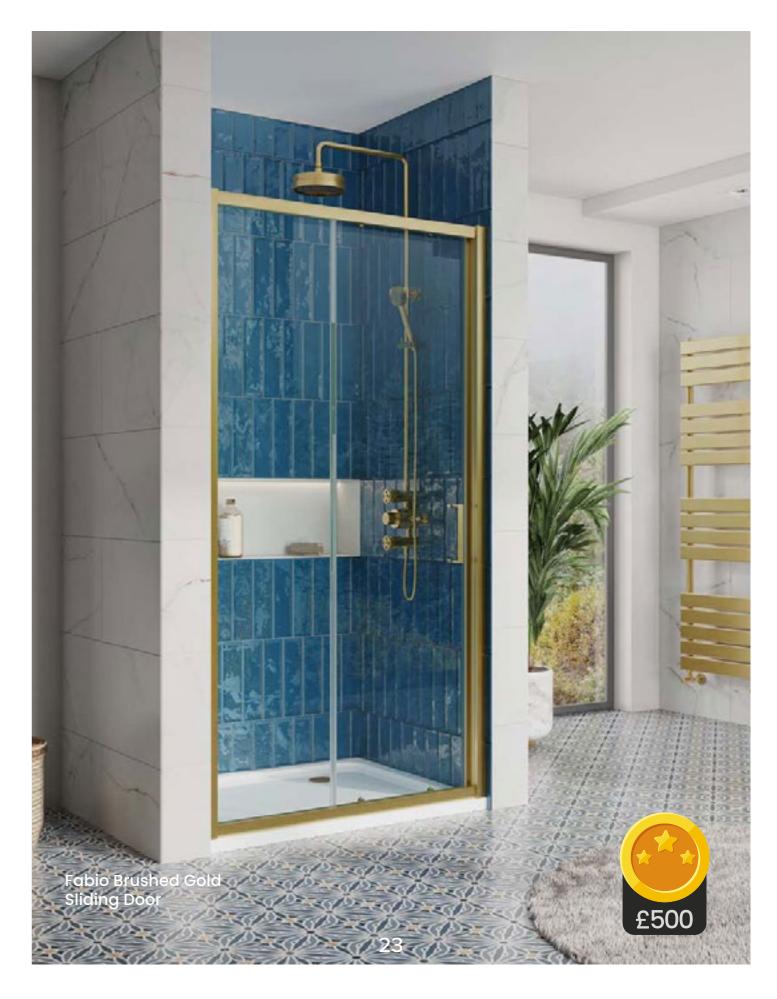

£500

Black Bath Click Waste

Amien Single Frame Shower Screen Brushed Gold Clear

Amien Horizontal Frame Shower Screen Matt Black

Amien Horizontal Frame Shower Screen Gun Metal Grey (Clear Glass)

Amien Grid Frame Shower Screen Matt Black (Clear Glass)