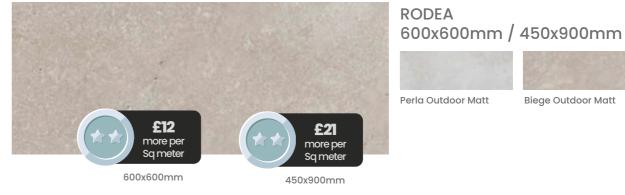

#### LANCER 900x300mm

Blanco Matt

Gris Matt

MONACO 450x900mm / 900x900mm

Biege Decor Matt

Monier Beige

300x300mm / 300x600mm

600x1200mm

more per Sq meter