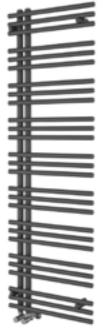

938x500

£340

Hive Radiator Chrome & White

940x600

£340

Logan Heated Towel Rail

1100x500

£340

Urban Heated Towel Rail

1600x500

£340