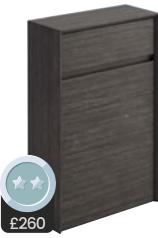

## BATHROOM STORAGE

Bring your personality and flair to your new space. Vanity units help to make your bathroom more presentable, acting as a small cupboard or surface.

Our units are available in a variety of colours and styles with both free-standing and wall-mounted options.

Leach Oak

White

Orion 540 Floor Standing Vanity.

Concrete

Floor Standing Or Wall Mounted

Eclipse 450 Hung Cloakroom Vanity Unit

Matt Black