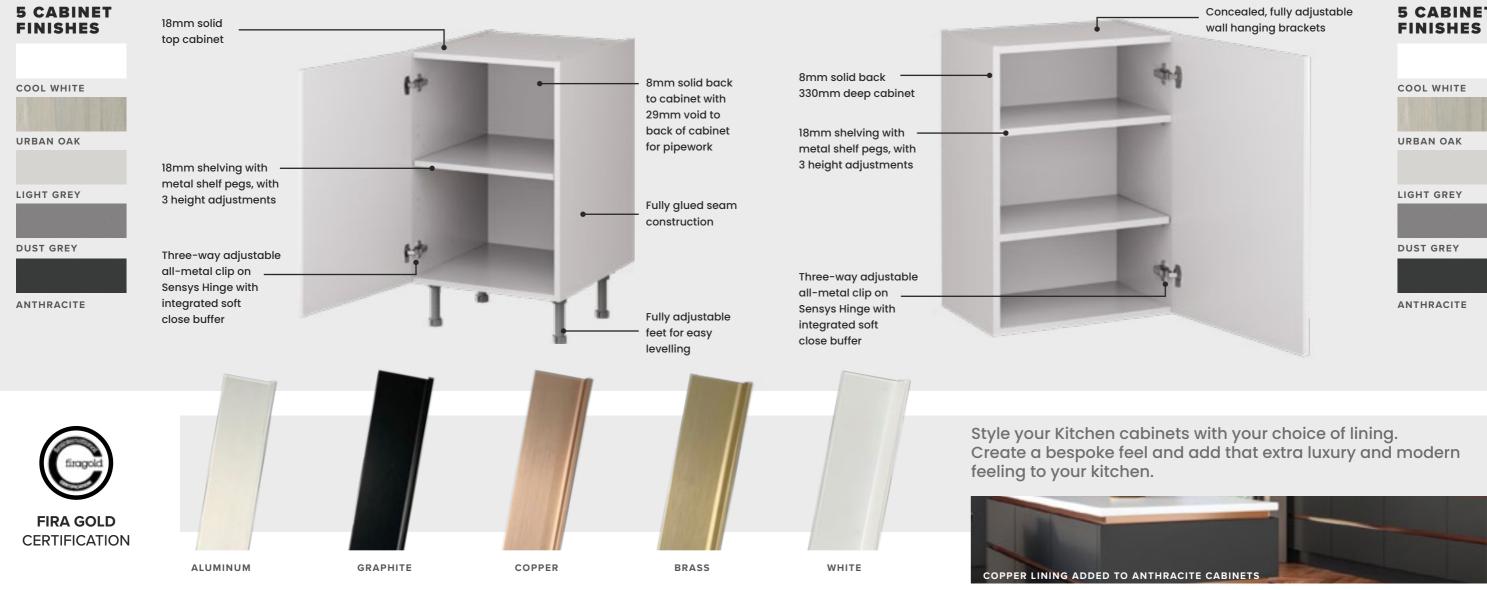

## **BASE CABINETS SPECIFICATION**

- Cabinet height 720mm x 570mm deep
- 18mm MFC cabinet with white interior / exterior finish and PVC front edging to match

the cabinet

- 18mm shelving with metal shelf pegs, with 3 height adjustments
- Cabinet supplied ready notch to accept trim, one notch for door cabinets 2 notches for drawer boxes
- Frontal matched clad on finished end panels available in all ranges

## WALL CABINETS SPECIFICATION

- Three Wall heights (575mm, 720mm, 900mm)
- 18mm MFC cabinet with white interior / exterior finish and PVC front edging to match the cabinet
- Concealed, fully adjustable wall hanging brackets
- Fully glued seam construction
- Over hanging wall doors available to give handle-less opening.
- Frontal matched clad on finished end panels available in all ranges