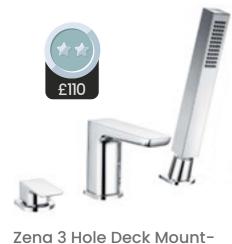

## **BATH TAPS**

Update your bathroom or a finishing touch to a perfect bath. Our bath taps are made for enhancing elegance in your bathroom.

Choose from traditional styles or a completely new modern look.

**Shower Mixer** Grosvenor Basin **Grosvenor Bath Filler** Pillar Taps Standard **Grosvenor Deck Mounted Bath Shower Mixer** 

Zena Bath Shower Mixer Tap

Quadro Bath Filler

Quadro Bath

ed Bath Shower Mixer