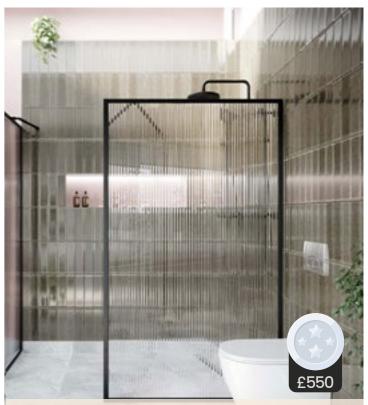

£500

Black Bath Click Waste

Amien Single Frame Shower Screen Brushed Gold Clear

Amien Horizontal Frame Shower Screen Matt Black

Amien Horizontal Frame Shower Screen Gun Metal Grey (Clear Glass)

Amien Grid Frame Shower Screen Matt Black (Clear Glass)

Amien Single Frame Shower Screen Brushed Gold Ribbed

Amien Single Frame Shower Screen Matt Black (Clear Glass)

Amien Single Frame Shower Screen Matt Black (Ribbed Glass)

Amien Single Frame Shower Screen Gunmetal Grey Ribbed