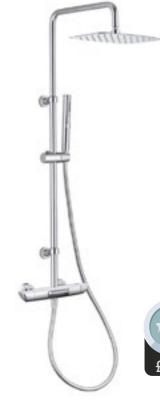

Adonis Shower Pack

**SHOWERS** 

Relax in the spa-link downpour with a rainlike effect from our selection of built-in shower packs.

Cambridge Traditional Thermostatic Shower Pack - Dual Outlet

Zena Chrome Thermostatic Shower Pack with **Bath Spout** 

Urban Bath Filler

Urban Basin Mono

Adonis Deck Mounted Bath Filler

Coach Thermostatic Shower Pack

£150

Minimalist Round Bottle Trap

Noir Thermostatic Shower Pack

Adonis Traditional Thermostatic Shower Pack -**Dual Outlet** 