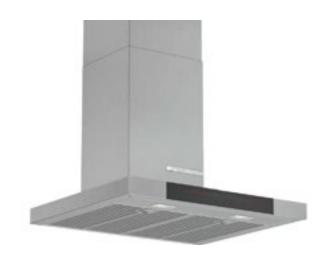

M DRILLING: 96MM

SATIN CHROME LENGTH: 125MM DRILLING: 96MM



SATIN CHROME LENGTH: 125MM DRILLING: 96MM

PEWTER LENGTH: 125MM DRILLING: 96MM

BRUSHED COPPER LENGTH: 125MM DRILLING: 96MM



PEWTER LENGTH: 125MM DRILLING: 96MM

MATT BLACK LENGTH: 125MM DRILLING: 96MM



**BRUSHED COPPER** LENGTH: 125MM DRILLING: 96MM

MATT BLACK LENGTH: 125MM DRILLING: 96MM



**BRUSHED COPPER** LENGTH: 125MM DRILLING: 96MM



#### TRAFALGAR BAR HANDLE

CHROME LENGTH: 125MM DRILLING: 96MM



CHROME LENGTH: 125MM DRILLING: 96MM



SATIN CHROME LENGTH: 125MM DRILLING: 96MM

PEWTER LENGTH: 125MM DRILLING: 96MM



PEWTER LENGTH: 125MM DRILLING: 96MM

#### CONTEMPORARY D HANDLE



**BRUSHED NICKEL** LENGTH: 134MM DRILLING: 128MM

**BRUSHED NICKEL** LENGTH: 166MM DRILLING: 160MM



# SAMSUNG





























## **YOUR BEDROOM ONE**

## **YOUR BEDROOM TWO**

| Page. no | Description | Colour | Price |
|----------|-------------|--------|-------|
|          |             |        |       |
|          |             |        |       |
|          |             |        |       |
|          |             |        |       |
|          |             |        |       |
|          |             |        |       |
|          |             |        |       |
|          |             |        |       |
|          |             |        |       |
|          |             |        |       |
|          |             |        |       |
|          |             |        |       |
|          |             |        |       |
|          |             |        |       |
|          |             |        |