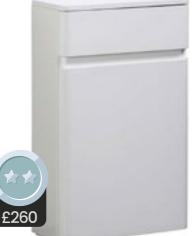

## BATHROOM STORAGE

Bring your personality and flair to your new space. Vanity units help to make your bathroom more presentable, acting as a small cupboard or surface.

Our units are available in a variety of colours and styles with both free-standing and wall-mounted options.

White

Leach Oak

Nante WC Unit

£260

Leached Oak

Natual Oak Metallic

Nante Floorstanding Cloakroom Vanity Unit

Nante Unit in Anthracite Grey