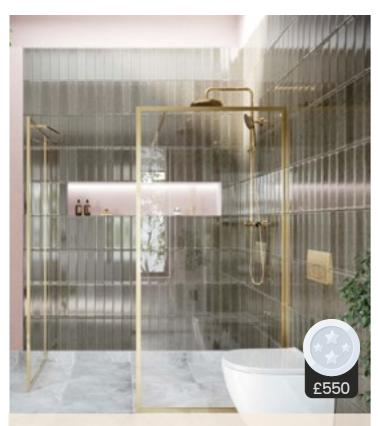

£500

Black Bath Click Waste

Amien Single Frame Shower Screen Brushed Gold Clear

Amien Horizontal Frame Shower Screen Matt Black

Amien Horizontal Frame Shower Screen Gun Metal Grey (Clear Glass)

Amien Grid Frame Shower Screen Matt Black (Clear Glass)

Amien Single Frame Shower Screen Brushed Gold Ribbed

Amien Single Frame Shower Screen Matt Black (Clear Glass)

Amien Single Frame Shower Screen Matt Black (Ribbed Glass)

Amien Single Frame Shower Screen Gunmetal Grey Ribbed