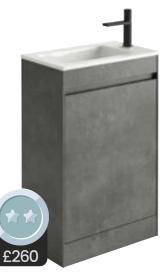

## BATHROOM STORAGE

Bring your personality and flair to your new space. Vanity units help to make your bathroom more presentable, acting as a small cupboard or surface.

Our units are available in a variety of colours and styles with both free-standing and wall-mounted options.

White

Leach Oak

Nante WC Unit

£260

Leached Oak

Natual Oak Metallic

Nante Floorstanding Cloakroom Vanity Unit

Nante Unit in Anthracite Grey