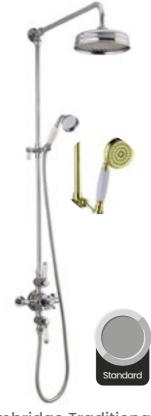

Adonis Shower Pack

**SHOWERS** 

Relax in the spa-link downpour with a rainlike effect from our selection of built-in shower packs.

Cambridge Traditional Thermostatic Shower Pack - Dual Outlet

Zena Chrome Thermostatic Shower Pack with **Bath Spout** 