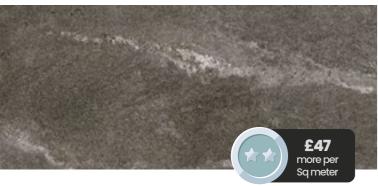

ray of flooring perfect for any room in your home.









£31 more per Sq meter

£3 more per

Sqmeter





#### CAVE 600x600mm





30

#### MAGI Anti-Slip Tiles 495x495mm







#### Colorado Perla

Colorado Blanco



Colorado Beige









Gri

#### SCALPELLO 250x750mm







Marble Straight

#### ALIGN 333x550mm

Blanco Matt





Gris Matt

Marfil Matt

Marfil Brick Matt

## **YOUR** TILES



| To Day | Beige | Blanco |
|--------|-------|--------|
| er     |       |        |
| ter    | Cielo | Gris   |
|        | :     | ١,     |

Rosa

Black

450x450mm

Fired White Matt

Fired

£2

more per Sq meter

NAPOLI

200x65mm



Burdeos





450x650mm



N

#### Artisan 400x600mm

Artisan White

Fired Star Black Matt







Fired Star White Matt

Fired Checkered





Fired Star Blue Matt





450x650mm

#### SANFORD 450x650mm







32

### MONARCH 300x600mm / 600x600mm





Monarch Vanilla



Monarch Dark Grey



Monarch Mid Grey

Gris Matt

#### ESPADA 300x600mm

Espada Ice





Espada Carbon

## **YOUR** TILES



#### BORNEO 65x200mm

| • • • • • • • • • • • • • • • • • • • • |                |               |
|-----------------------------------------|----------------|---------------|
| Total .                                 | 2              |               |
| Graphite Crackle                        | Graphite Gloss | Graphite Matt |
| -                                       | ă              |               |
| Grey Crackle                            | Grey Gloss     | Grey Matt     |
| 1                                       | 2              | 1111          |
| White C