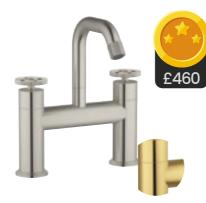

## **BATH TAPS**

Update your bathroom or a finishing touch to a perfect bath. Our bath taps are made for enhancing elegance in your bathroom.

Choose from traditional styles or a completely new modern look.

**Shower Mixer** Grosvenor Basin **Grosvenor Bath Filler** Pillar Taps Standard **Grosvenor Deck Mounted Bath Shower Mixer** 

Zena Bath Shower Mixer Tap

Quadro Bath Filler

Quadro Bath

ed Bath Shower Mixer