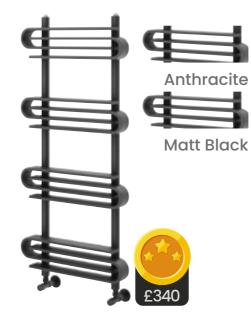

r Glass)



Amien Single Frame Shower Screen Matt Black (Ribbed Glass)



Amien Single Frame Shower Screen Gunmetal Grey Ribbed





Neptune Straight . Ladder Rail

| 780x500  | Standard |
|----------|----------|
| 1180x500 | £100     |
| 1780x500 | £200     |

| Neptune Straight<br>Ladder Rail |          |  |
|---------------------------------|----------|--|
| 780x600                         | Standard |  |
| 1180x600                        | £100     |  |

1

| Neptune Straight<br>.adder Rail |  |
|---------------------------------|--|

L 1200x500 Standard 1800x500 £100









**Hive Small Radiator Brushed Gold** 

938x500 £340



| Matt Black |      |
|------------|------|
| 1140x500   | £350 |
| 1610x500   | £380 |



938x500

£340





Hive Radiator Chrome & White

940x600

£340





Logan Heated Towel Rail

1100x500

£340









Urban Heated Towel Rail

1600x500

£340

## **YOUR** TILES & FLOORING



0

SPC Flooring

Choose from a beautiful array of flooring perfect for any room in your home.









£31 more per Sq meter

£3 more per

Sqmeter





#### CAVE 600x600mm





30

#### MAGI Anti-Slip Tiles 495x495mm







#### Colorado Perla

Colorado Blanco



Colorado Beige









Gri

#### SCALPELLO 250x750mm







Marble Straight

#### ALIGN 333x550mm

Blanco Matt





Gris Matt

Marfil Matt

Marfil Brick Matt

## **YOUR** TILES



| To Day | Beige | Blanco |
|--------|-------|--------|
| er     |       |        |
| ter    | Cielo | Gris   |
|        | :     | ١,     |

Rosa

Black

450x450mm

Fired White Matt

Fired

£2

more per Sq meter

NAPOLI

200x65mm