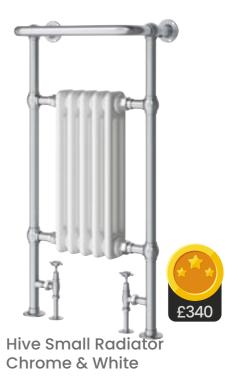

938x500

£340

Hive Radiator Chrome & White

940x600

£340

Logan Heated Towel Rail

1100x500

£340