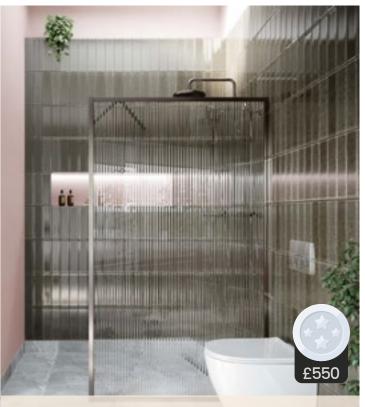

£500

Black Bath Click Waste

Amien Single Frame Shower Screen Brushed Gold Clear

Amien Horizontal Frame Shower Screen Matt Black

Amien Horizontal Frame Shower Screen Gun Metal Grey (Clear Glass)

Amien Grid Frame Shower Screen Matt Black (Clear Glass)

Amien Single Frame Shower Screen Brushed Gold Ribbed

Amien Single Frame Shower Screen Matt Black (Clear Glass)

Amien Single Frame Shower Screen Matt Black (Ribbed Glass)

Amien Single Frame Shower Screen Gunmetal Grey Ribbed