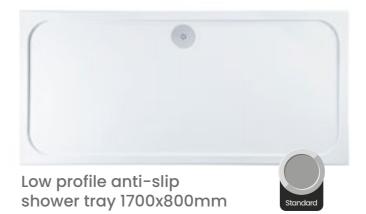

£500

Black Bath Click Waste

Amien Single Frame Shower Screen Brushed Gold Clear

Amien Horizontal Frame Shower Screen Matt Black

Amien Horizontal Frame Shower Screen Gun Metal Grey (Clear Glass)

Amien Grid Frame Shower Screen Matt Black (Clear Glass)

Amien Single Frame Shower Screen Brushed Gold Ribbed

Amien Single Frame Shower Screen Matt Black (Clear Glass)

Amien Single Frame Shower Screen Matt Black (Ribbed Glass)

Amien Single Frame Shower Screen Gunmetal Grey Ribbed