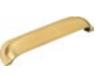

#### BARRINGTON ECLIPSE HANDLE

CHROME LENGTH: 125MM DRILLING: 96MM

CHROME LENGTH: 125MM DRILLING: 96MM

SATIN CHROME LENGTH: 125MM DRILLING: 96MM

SATIN CHROME LENGTH: 125MM DRILLING: 96MM

PEWTER LENGTH: 125MM DRILLING: 96MM

BRUSHED COPPER LENGTH: 125MM DRILLING: 96MM

PEWTER LENGTH: 125MM DRILLING: 96MM

MATT BLACK LENGTH: 125MM DRILLING: 96MM

**BRUSHED COPPER** LENGTH: 125MM DRILLING: 96MM

MATT BLACK LENGTH: 125MM DRILLING: 96MM