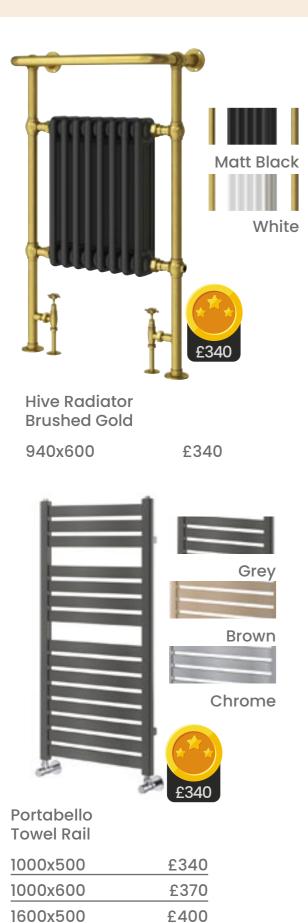

1

| Neptune Straight<br>.adder Rail |  |
|---------------------------------|--|

L 1200x500 Standard 1800x500 £100

**Hive Small Radiator Brushed Gold** 

938x500 £340

| Matt Black |      |
|------------|------|
| 1140x500   | £350 |
| 1610x500   | £380 |

938x500

£340

Hive Radiator Chrome & White

940x600

£340

Logan Heated Towel Rail

1100x500

£340