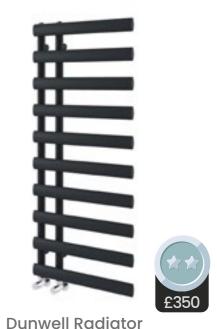

Neptune Straight . Ladder Rail

| 780x500  | Standard |
|----------|----------|
| 1180x500 | £100     |
| 1780x500 | £200     |

| Neptune Straight<br>Ladder Rail |          |  |
|---------------------------------|----------|--|
| 780x600                         | Standard |  |
| 1180x600                        | £100     |  |

1

| Neptune Straight<br>.adder Rail |  |
|---------------------------------|--|

L 1200x500 Standard 1800x500 £100

**Hive Small Radiator Brushed Gold** 

938x500 £340

| Matt Black |      |
|------------|------|
| 1140x500   | £350 |
| 1610x500   | £380 |