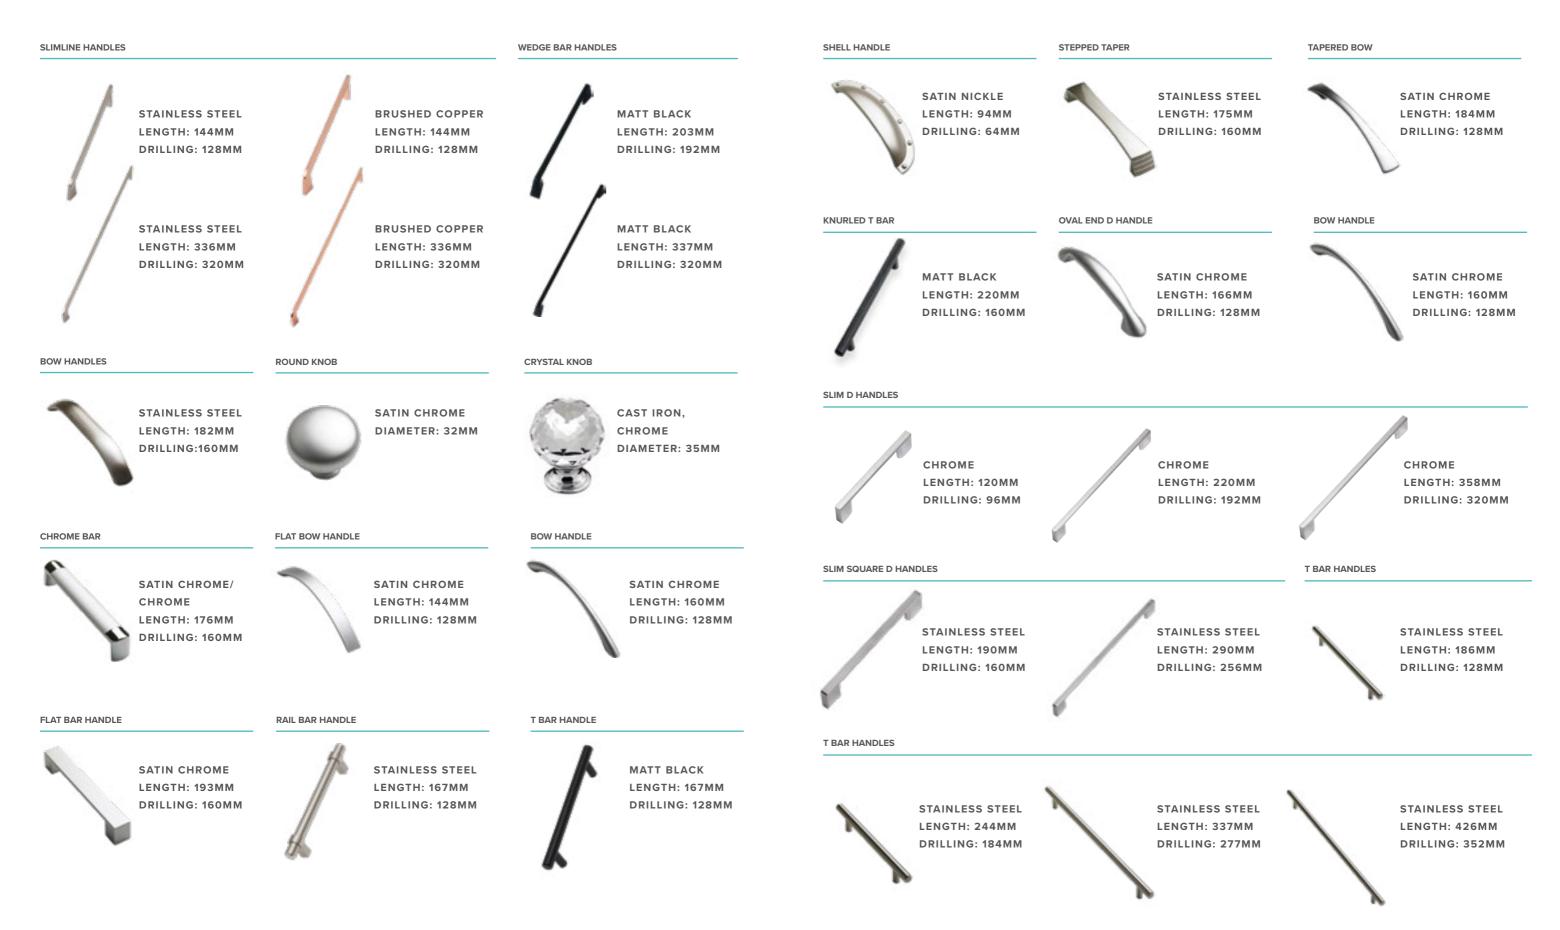

Want to upgrade your kitchen to the **VALORE**? Add the name to your order and we can size and quote up your whole kitchen as an upgrade

CHROME LENGTH: 125MM DRILLING: 96MM

SATIN CHROME LENGTH: 125MM DRILLING: 96MM

PEWTER LENGTH: 125MM DRILLING: 96MM

**BRUSHED COPPER** LENGTH: 125MM DRILLING: 96MM

SATIN BRASS LENGTH: 125MM DRILLING: 96MM

CHROME LENGTH: 125MM DRILLING: 96MM

SATIN CHROME LENGTH: 125MM DRILLING: 96MM

PEWTER LENGTH: 125MM DRILLING: 96MM

**BRUSHED COPPER** LENGTH: 125MM DRILLING: 96MM

SATIN BRASS LENGTH: 125MM DRILLING: 96MM

**BRUSHED COPPER** LENGTH: 210MM DRILLING: 192MM

SATIN BRASS LENGTH: 210MM DRILLING: 192MM

#### BARRINGTON ECLIPSE HANDLE

CHROME LENGTH: 125MM DRILLING: 96MM

CHROME LENGTH: 125MM DRILLING: 96MM

SATIN CHROME LENGTH: 125MM DRILLING: 96MM

SATIN CHROME LENGTH: 125MM DRILLING: 96MM

PEWTER LENGTH: 125MM DRILLING: 96MM

BRUSHED COPPER LENGTH: 125MM DRILLING: 96MM

PEWTER LENGTH: 125MM DRILLING: 96MM

MATT BLACK LENGTH: 125MM DRILLING: 96MM

**BRUSHED COPPER** LENGTH: 125MM DRILLING: 96MM

MATT BLACK LENGTH: 125MM DRILLING: 96MM

**BRUSHED COPPER** LENGTH: 125MM DRILLING: 96MM

#### TRAFALGAR BAR HANDLE

CHROME LENGTH: 125MM DRILLING: 96MM

CHROME LENGTH: 125MM DRILLING: 96MM

SATIN CHROME LENGTH: 125MM DRILLING: 96MM

PEWTER LENGTH: 125MM DRILLING: 96MM

PEWTER LENGTH: 125MM DRILLING: 96MM

#### CONTEMPORARY D HANDLE

**BRUSHED NICKEL** LENGTH: 134MM DRILLING: 128MM

**BRUSHED NICKEL** LENGTH: 166MM DRILLING: 160MM