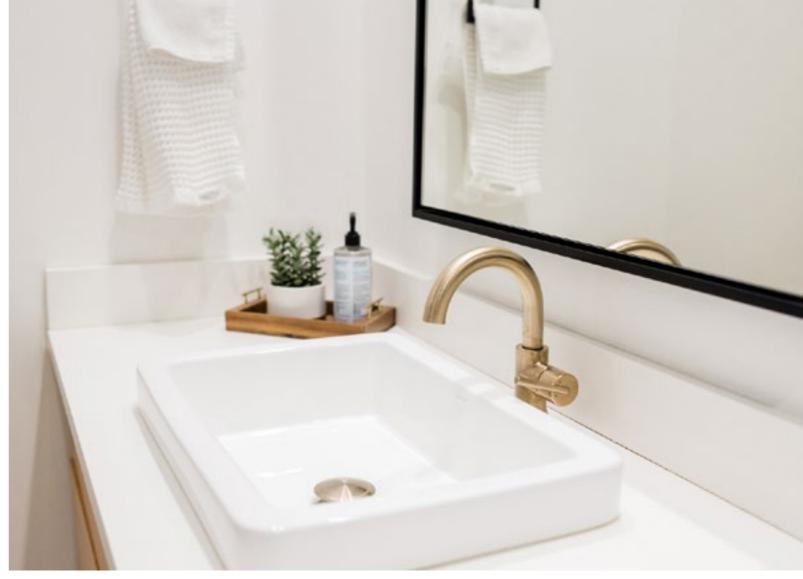

## BATHROOM STORAGE

Bring your personality and flair to your new space. Vanity units help to make your bathroom more presentable, acting as a small cupboard or surface.

Our units are available in a variety of colours and styles with both free-standing and wall-mounted options.