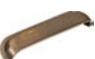

#### TRAFALGAR BAR HANDLE

CHROME LENGTH: 125MM DRILLING: 96MM

CHROME LENGTH: 125MM DRILLING: 96MM

SATIN CHROME LENGTH: 125MM DRILLING: 96MM

PEWTER LENGTH: 125MM DRILLING: 96MM

PEWTER LENGTH: 125MM DRILLING: 96MM