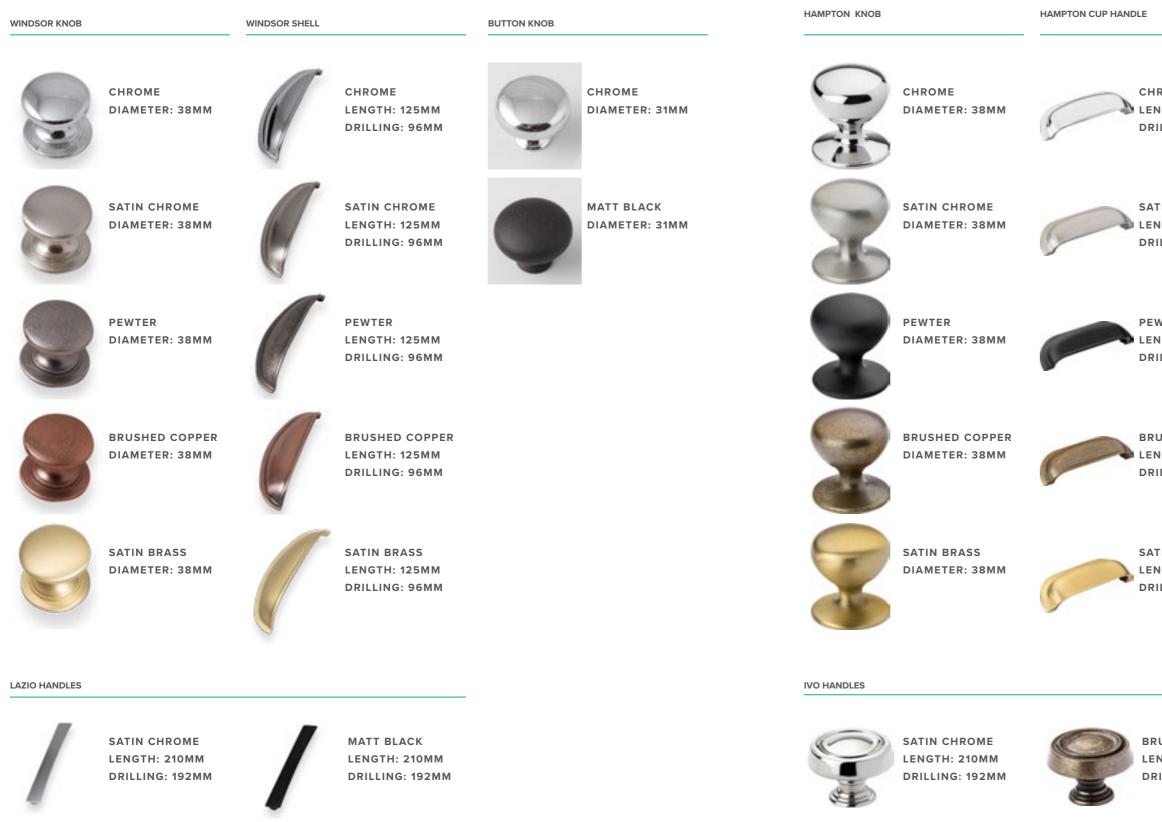

Want to upgrade your kitchen to the **VALORE**? Add the name to your order and we can size and quote up your whole kitchen as an upgrade

CHROME LENGTH: 125MM DRILLING: 96MM

SATIN CHROME LENGTH: 125MM DRILLING: 96MM

PEWTER LENGTH: 125MM DRILLING: 96MM

**BRUSHED COPPER** LENGTH: 125MM DRILLING: 96MM

SATIN BRASS LENGTH: 125MM DRILLING: 96MM

CHROME LENGTH: 125MM DRILLING: 96MM

SATIN CHROME LENGTH: 125MM DRILLING: 96MM

PEWTER LENGTH: 125MM DRILLING: 96MM

**BRUSHED COPPER** LENGTH: 125MM DRILLING: 96MM

SATIN BRASS LENGTH: 125MM DRILLING: 96MM

**BRUSHED COPPER** LENGTH: 210MM DRILLING: 192MM

SATIN BRASS LENGTH: 210MM DRILLING: 192MM