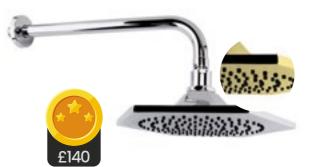

Adonis Shower Pack

**SHOWERS** 

Relax in the spa-link downpour with a rainlike effect from our selection of built-in shower packs.

Cambridge Traditional Thermostatic Shower Pack - Dual Outlet

Zena Chrome Thermostatic Shower Pack with **Bath Spout** 

Urban Bath Filler

Urban Basin Mono

Adonis Deck Mounted Bath Filler

Coach Thermostatic Shower Pack

£150

Minimalist Round Bottle Trap

Noir Thermostatic Shower Pack

Adonis Traditional Thermostatic Shower Pack -**Dual Outlet** 