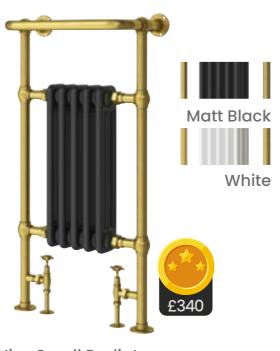

1

| Neptune Straight<br>.adder Rail |  |
|---------------------------------|--|

L 1200x500 Standard 1800x500 £100

**Hive Small Radiator Brushed Gold** 

938x500 £340

| Matt Black |      |
|------------|------|
| 1140x500   | £350 |
| 1610x500   | £380 |