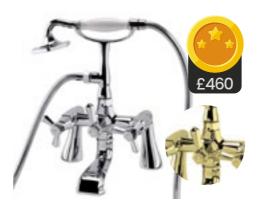

## **BATH TAPS**

Update your bathroom or a finishing touch to a perfect bath. Our bath taps are made for enhancing elegance in your bathroom.

Choose from traditional styles or a completely new modern look.

**Shower Mixer** Grosvenor Basin **Grosvenor Bath Filler** Pillar Taps Standard **Grosvenor Deck Mounted Bath Shower Mixer** 

Zena Bath Shower Mixer Tap

Quadro Bath Filler

Quadro Bath

ed Bath Shower Mixer