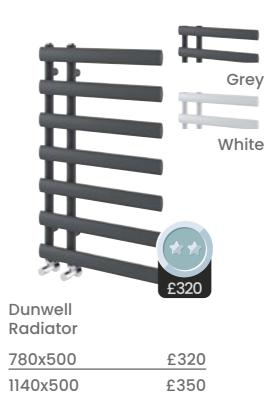

Neptune Straight . Ladder Rail

| 780x500  | Standard |
|----------|----------|
| 1180x500 | £100     |
| 1780x500 | £200     |

| Neptune Straight<br>Ladder Rail |          |  |
|---------------------------------|----------|--|
| 780x600                         | Standard |  |
| 1180x600                        | £100     |  |

1

| Neptune Straight<br>.adder Rail |  |
|---------------------------------|--|

L 1200x500 Standard 1800x500 £100

**Hive Small Radiator Brushed Gold** 

938x500 £340

| Matt Black |      |
|------------|------|
| 1140x500   | £350 |
| 1610x500   | £380 |

938x500

£340

Hive Radiator Chrome & White

940x600

£340

Logan Heated Towel Rail

1100x500

£340

Urban Heated Towel Rail

1600x500

£340