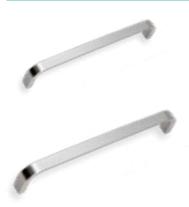

#### CONTEMPORARY D HANDLE

**BRUSHED NICKEL** LENGTH: 134MM DRILLING: 128MM

**BRUSHED NICKEL** LENGTH: 166MM DRILLING: 160MM