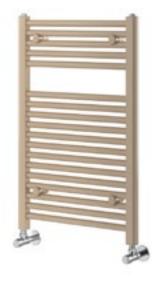

Neptune Straight . Ladder Rail

| 780x500  | Standard |
|----------|----------|
| 1180x500 | £100     |
| 1780x500 | £200     |

| Neptune Straight<br>Ladder Rail |          |  |
|---------------------------------|----------|--|
| 780x600                         | Standard |  |
| 1180x600                        | £100     |  |

1

| Neptune Straight<br>.adder Rail |  |
|---------------------------------|--|

L 1200x500 Standard 1800x500 £100

**Hive Small Radiator Brushed Gold** 

938x500 £340

| Matt Black |      |
|------------|------|
| 1140x500   | £350 |
| 1610x500   | £380 |

938x500

£340

Hive Radiator Chrome & White

940x600

£340

Logan Heated Towel Rail

1100x500

£340