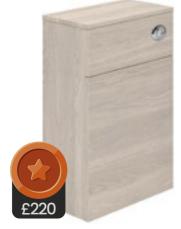

## BATHROOM STORAGE

Bring your personality and flair to your new space. Vanity units help to make your bathroom more presentable, acting as a small cupboard or surface.

Our units are available in a variety of colours and styles with both free-standing and wall-mounted options.

Leach Oak

White

Orion 540 Floor Standing Vanity.

Concrete

Floor Standing Or Wall Mounted

Eclipse 450 Hung Cloakroom Vanity Unit

Matt Black