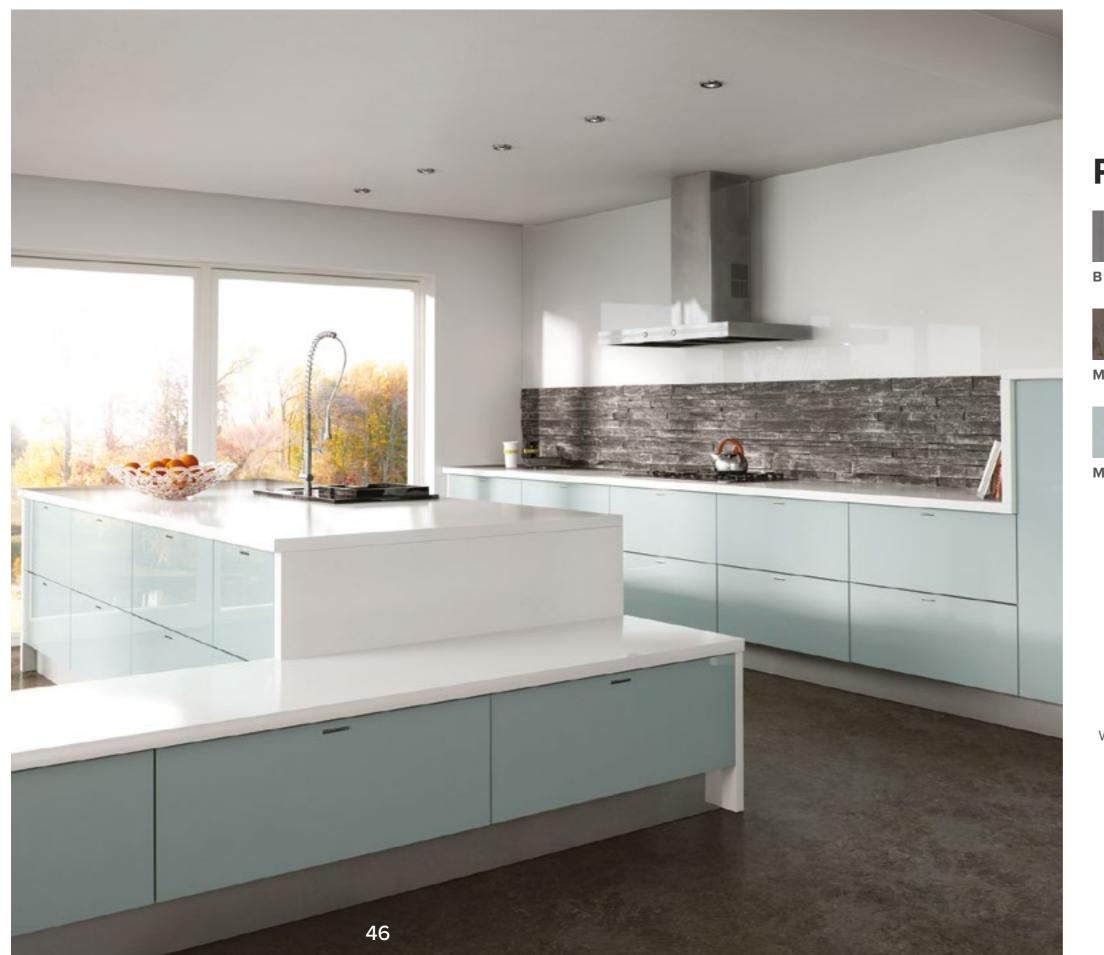

**BRUSHED METAL** 

METALLIC BLUE

47

MAGMA STEEL

ANTHRACITE

**METALLIC CHAMPAGNE** 

Want to upgrade your kitchen to the **ZERFIZ METALLIC**? Add the name to your order and we can size and quote up your whole kitchen as an upgrade