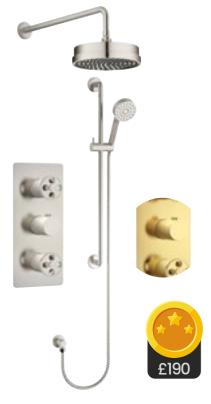

Adonis Slide Rail Kit with

Wall Outlet

Moray Round Slide Rail Kit

Gun Metal

Industrial Shower Pack

Nickle

£190

Gold

Bronze

Molet Round Shower Arm

Adonis Showerhead And Arm

Nickle Gold Bronze Gun Metal

£290

15

Adonis Single Outlet Concealed Shower Valve

Lorenz L Shape Shower Bath LH or RH

Moray Thermostatic Concealed Dual Outlet Shower Valve

Anvi Square Mirror & Shelf

**Talbot Led Mirror** With Glass Surround 1000x750mm

Taint LED **Backlit Mirror** 

Cullin 800X700 Illuminated Mirror Silver Frame