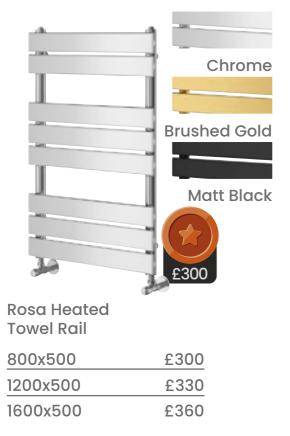

Neptune Straight . Ladder Rail

| 780x500  | Standard |
|----------|----------|
| 1180x500 | £100     |
| 1780x500 | £200     |

| Neptune Straight<br>Ladder Rail |          |  |
|---------------------------------|----------|--|
| 780x600                         | Standard |  |
| 1180x600                        | £100     |  |

1

| Neptune Straight<br>.adder Rail |  |
|---------------------------------|--|

L 1200x500 Standard 1800x500 £100

**Hive Small Radiator Brushed Gold** 

938x500 £340

| Matt Black |      |
|------------|------|
| 1140x500   | £350 |
| 1610x500   | £380 |

938x500

£340

Hive Radiator Chrome & White

940x600

£340

Logan Heated Towel Rail

1100x500

£340

Urban Heated Towel Rail

1600x500

£340