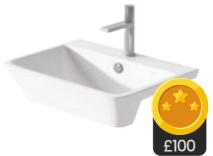

## **BASINS**

An essential for every bathroom, providing a place for you to wash your hands and face.

Many of our basins are designed to avoid splashes from running water, helping keep your bathroom clean and dry.

Claydon Cloakroom Basin 2Th

Alfrick Back To Wall Pan

Claydon Traditional Semi **Recessed Basin** 

Hamlin Semi Recessed Basin

Aintree Back To Wall Pan

Aintree Semi Recessed Basin

Elbert Semi Recessed Basin

White, Black, Cemento, Navy.