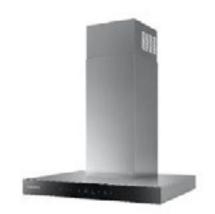

TH: 125MM DRILLING: 96MM

SATIN CHROME LENGTH: 125MM DRILLING: 96MM



SATIN CHROME LENGTH: 125MM DRILLING: 96MM

PEWTER LENGTH: 125MM DRILLING: 96MM

BRUSHED COPPER LENGTH: 125MM DRILLING: 96MM



PEWTER LENGTH: 125MM DRILLING: 96MM

MATT BLACK LENGTH: 125MM DRILLING: 96MM



**BRUSHED COPPER** LENGTH: 125MM DRILLING: 96MM

MATT BLACK LENGTH: 125MM DRILLING: 96MM



**BRUSHED COPPER** LENGTH: 125MM DRILLING: 96MM



#### TRAFALGAR BAR HANDLE

CHROME LENGTH: 125MM DRILLING: 96MM



CHROME LENGTH: 125MM DRILLING: 96MM



SATIN CHROME LENGTH: 125MM DRILLING: 96MM

PEWTER LENGTH: 125MM DRILLING: 96MM



PEWTER LENGTH: 125MM DRILLING: 96MM

#### CONTEMPORARY D HANDLE



**BRUSHED NICKEL** LENGTH: 134MM DRILLING: 128MM

**BRUSHED NICKEL** LENGTH: 166MM DRILLING: 160MM



# SAMSUNG





























## **YOUR BEDROOM ONE**

## **YOUR BEDROOM TWO**

| Page. no | Description | Colour | Price |
|----------|-------------|--------|-------|
|          |             |        |       |
|          |             |        |       |
|          |             |        |       |
|          |             |        |       |
|          |             |        |       |
|          |             |        |       |
|          |             |        |       |
|          |             |        |       |
|          |             |        |       |
|          |             |        |       |
|          |             |        |       |
|          |             |        |       |
|          |             |        |       |
|          |             |        |       |
|          |             |