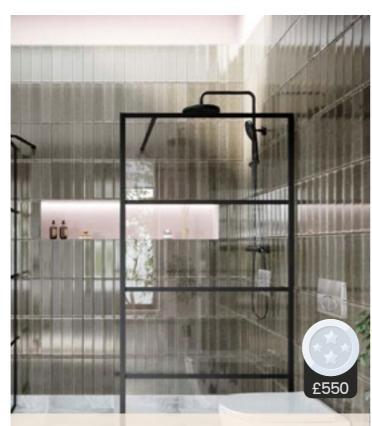

£500

Black Bath Click Waste

Amien Single Frame Shower Screen Brushed Gold Clear

Amien Horizontal Frame Shower Screen Matt Black

Amien Horizontal Frame Shower Screen Gun Metal Grey (Clear Glass)

Amien Grid Frame Shower Screen Matt Black (Clear Glass)

Amien Single Frame Shower Screen Brushed Gold Ribbed

Amien Single Frame Shower Screen Matt Black (Clear Glass)

Amien Single Frame Shower Screen Matt Black (Ribbed Glass)

Amien Single Frame Shower Screen Gunmetal Grey Ribbed