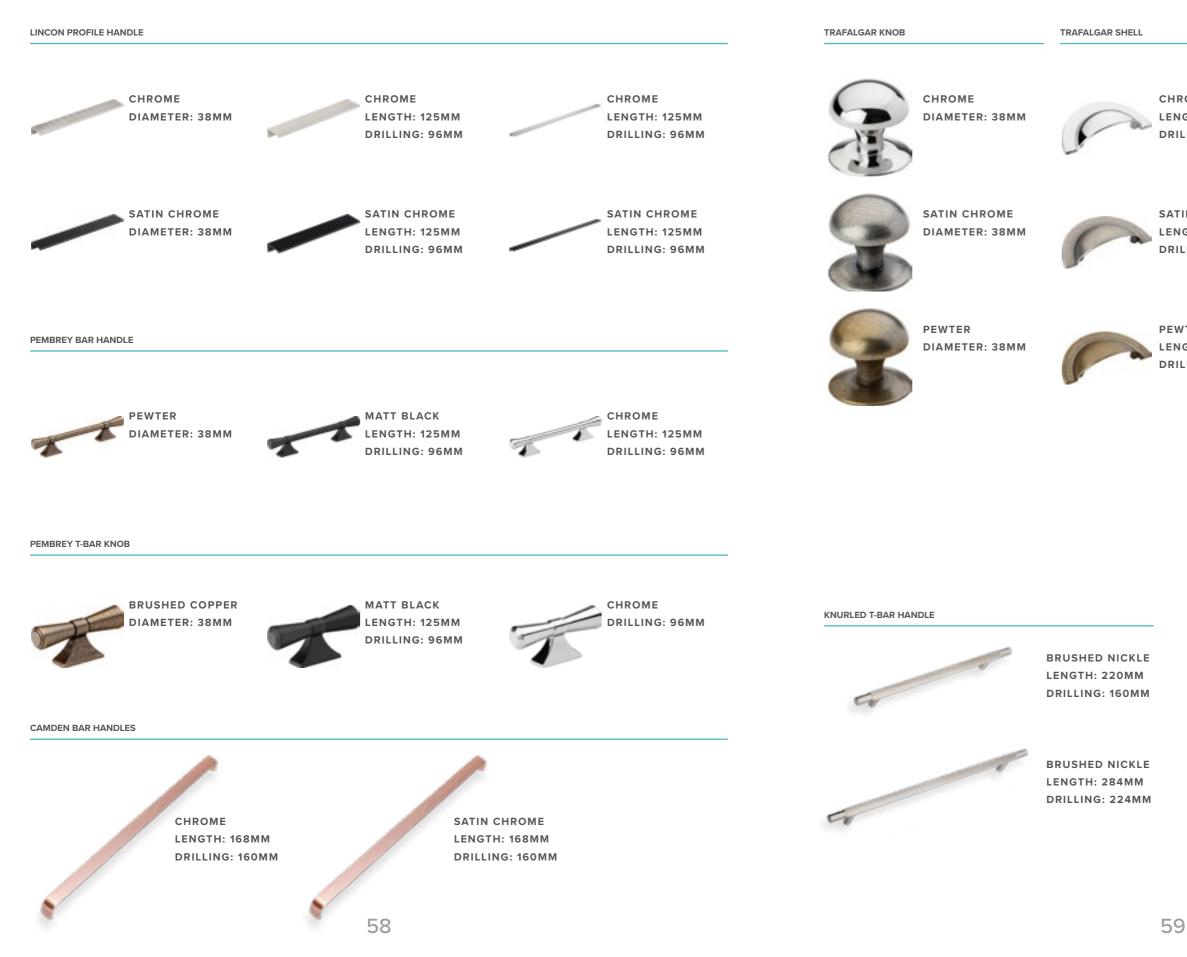

#### **Flooring:**

Choose from a variety of hardwood and tile options to create the perfect look and feel for your home.

Kitchen:

Select the perfect countertops and cabinets to create a kitchen that is both functional and stylish.

#### **Fixtures:**

From faucets to door handles, select the perfect fixtures to add the finishing touches to your new home.

Choose your package: When selecting everything for you new home you can upgrade the style of your home from different tiers.

Want to upgrade your kitchen to the **VALORE**? Add the name to your order and we can size and quote up your whole kitchen as an upgrade

CHROME LENGTH: 125MM DRILLING: 96MM

SATIN CHROME LENGTH: 125MM DRILLING: 96MM

PEWTER LENGTH: 125MM DRILLING: 96MM

**BRUSHED COPPER** LENGTH: 125MM DRILLING: 96MM

SATIN BRASS LENGTH: 125MM DRILLING: 96MM

CHROME LENGTH: 125MM DRILLING: 96MM

SATIN CHROME LENGTH: 125MM DRILLING: 96MM

PEWTER LENGTH: 125MM DRILLING: 96MM

**BRUSHED COPPER** LENGTH: 125MM DRILLING: 96MM

SATIN BRASS LENGTH: 125MM DRILLING: 96MM

**BRUSHED COPPER** LENGTH: 210MM DRILLING: 192MM

SATIN BRASS LENGTH: 210MM DRILLING: 192MM

#### BARRINGTON ECLIPSE HANDLE

CHROME LENGTH: 125MM DRILLING: 96MM

CHROME LENGTH: 125MM DRILLING: 96MM

SATIN CHROME LENGTH: 125MM DRILLING: 96MM

SATIN CHROME LENGTH: 125MM DRILLING: 96MM

PEWTER LENGTH: 125MM DRILLING: 96MM

BRUSHED COPPER LENGTH: 125MM DRILLING: 96MM

PEWTER LENGTH: 125MM DRILLING: 96MM

MATT BLACK LENGTH: 125MM DRILLING: 96MM

**BRUSHED COPPER** LENGTH: 125MM DRILLING: 96MM

MATT BLACK LENGTH: 125MM DRILLING: 96MM

**BRUSHED COPPER** LENGTH: 125MM DRILLING: 96MM

#### TRAFALGAR BAR HANDLE

CHROME LENGTH: 125MM DRILLING: 96MM

CHROME LENGTH: 125MM DRILLING: 96MM

SATIN CHROME LENGTH: 125MM DRILLING: 96MM

PEWTER LENGTH: 125MM DRILLING: 96MM

PEWTER LENGTH: 125MM DRILLING: 96MM

#### CONTEMPORARY D HANDLE

**BRUSHED NICKEL** LENGTH: 134MM DRILLING: 128MM

**BRUSHED NICKEL** LENGTH: 166MM DRILLING: 160MM