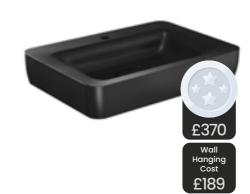

£370 Wall Hanging Cost £189

Multiple Colours available

Infinity Wall Hung Basin 100x50