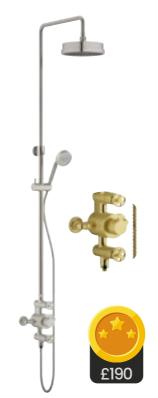

Adonis Shower Pack

**SHOWERS** 

Relax in the spa-link downpour with a rainlike effect from our selection of built-in shower packs.

Cambridge Traditional Thermostatic Shower Pack - Dual Outlet

Zena Chrome Thermostatic Shower Pack with **Bath Spout** 

Urban Bath Filler

Urban Basin Mono

Adonis Deck Mounted Bath Filler

Coach Thermostatic Shower Pack

£150

Minimalist Round Bottle Trap

Noir Thermostatic Shower Pack

Adonis Traditional Thermostatic Shower Pack -**Dual Outlet** 

Adonis Slide Rail Kit with

Wall Outlet

Moray Round Slide Rail Kit

Gun Metal

Industrial Shower Pack

Nickle

£190

Gold