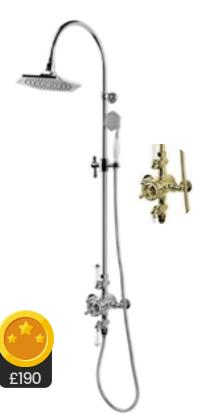

Adonis Shower Pack

**SHOWERS** 

Relax in the spa-link downpour with a rainlike effect from our selection of built-in shower packs.

Cambridge Traditional Thermostatic Shower Pack - Dual Outlet

Zena Chrome Thermostatic Shower Pack with **Bath Spout** 

Urban Bath Filler

Urban Basin Mono

Adonis Deck Mounted Bath Filler

Coach Thermostatic Shower Pack

£150

Minimalist Round Bottle Trap

Noir Thermostatic Shower Pack

Adonis Traditional Thermostatic Shower Pack -**Dual Outlet** 

Adonis Slide Rail Kit with

Wall Outlet

Moray Round Slide Rail Kit

Gun Metal

Industrial Shower Pack

Nickle

£190

Gold