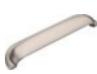

BRUSHED COPPER LENGTH: 125MM DRILLING: 96MM

PEWTER LENGTH: 125MM DRILLING: 96MM

MATT BLACK LENGTH: 125MM DRILLING: 96MM

**BRUSHED COPPER** LENGTH: 125MM DRILLING: 96MM

MATT BLACK LENGTH: 125MM DRILLING: 96MM