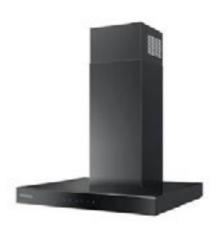

125MM DRILLING: 96MM

SATIN CHROME LENGTH: 125MM DRILLING: 96MM



SATIN CHROME LENGTH: 125MM DRILLING: 96MM

PEWTER LENGTH: 125MM DRILLING: 96MM

BRUSHED COPPER LENGTH: 125MM DRILLING: 96MM



PEWTER LENGTH: 125MM DRILLING: 96MM

MATT BLACK LENGTH: 125MM DRILLING: 96MM



**BRUSHED COPPER** LENGTH: 125MM DRILLING: 96MM

MATT BLACK LENGTH: 125MM DRILLING: 96MM



**BRUSHED COPPER** LENGTH: 125MM DRILLING: 96MM



#### TRAFALGAR BAR HANDLE

CHROME LENGTH: 125MM DRILLING: 96MM



CHROME LENGTH: 125MM DRILLING: 96MM



SATIN CHROME LENGTH: 125MM DRILLING: 96MM

PEWTER LENGTH: 125MM DRILLING: 96MM



PEWTER LENGTH: 125MM DRILLING: 96MM

#### CONTEMPORARY D HANDLE



**BRUSHED NICKEL** LENGTH: 134MM DRILLING: 128MM

**BRUSHED NICKEL** LENGTH: 166MM DRILLING: 160MM



# SAMSUNG





























## **YOUR BEDROOM ONE**

## **YOUR BEDROOM TWO**

| Page. no | Description | Colour | Price |
|----------|-------------|--------|-------|
|          |             |        |       |
|          |             |        |       |
|          |             |        |       |
|          |             |        |       |
|          |             |        |       |
|          |             |        |       |
|          |             |        |       |
|          |             |        |       |
|          |             |        |       |
|          |             |        |       |
|          |             |        |       |
|          |             |        |       |
|          |             |        |       |
|          |             |        |       |
|          |             |