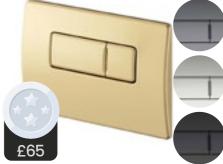

Apache Oval Push Button

ድን

Flush Plate for 1200 Frame

Black

### **CONCEALED TOILETS**

The compact design of wall-mounted toilets are perfect for a modern-style bathroom.

Have all the costs of installation covered and ready for your new home.