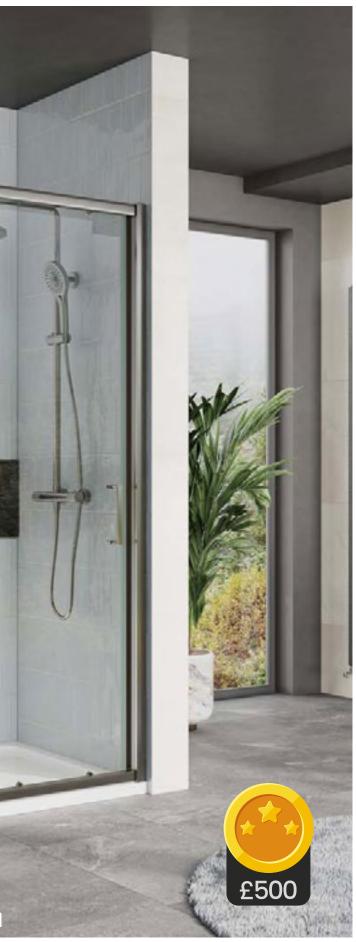

Adonis Shower Pack

**SHOWERS** 

Relax in the spa-link downpour with a rainlike effect from our selection of built-in shower packs.

Cambridge Traditional Thermostatic Shower Pack - Dual Outlet

Zena Chrome Thermostatic Shower Pack with **Bath Spout** 