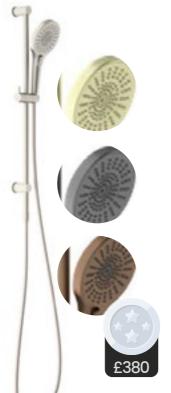

Adonis Slide Rail Kit with

Wall Outlet

Moray Round Slide Rail Kit

Gun Metal

Industrial Shower Pack

Nickle

£190

Gold