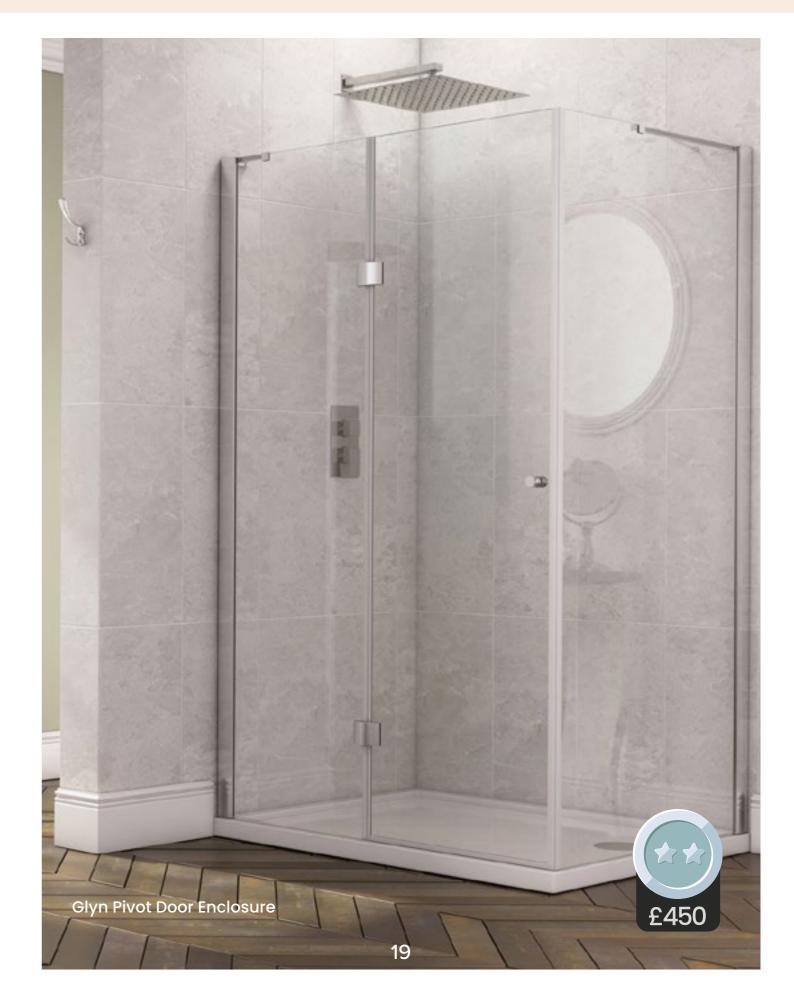

Adonis Shower Pack

**SHOWERS** 

Relax in the spa-link downpour with a rainlike effect from our selection of built-in shower packs.

Cambridge Traditional Thermostatic Shower Pack - Dual Outlet

Zena Chrome Thermostatic Shower Pack with **Bath Spout** 