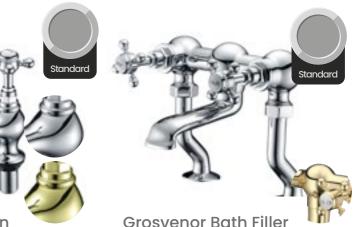

## **BATH TAPS**

Update your bathroom or a finishing touch to a perfect bath. Our bath taps are made for enhancing elegance in your bathroom.

Choose from traditional styles or a completely new modern look.

**Shower Mixer** Grosvenor Basin **Grosvenor Bath Filler** Pillar Taps Standard **Grosvenor Deck Mounted Bath Shower Mixer** 

Zena Bath Shower Mixer Tap

Quadro Bath Filler

Quadro Bath

ed Bath Shower Mixer