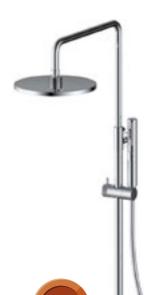

Adonis Shower Pack

**SHOWERS** 

Relax in the spa-link downpour with a rainlike effect from our selection of built-in shower packs.

Cambridge Traditional Thermostatic Shower Pack - Dual Outlet

Zena Chrome Thermostatic Shower Pack with **Bath Spout** 

Urban Bath Filler

Urban Basin Mono

Adonis Deck Mounted Bath Filler

Coach Thermostatic Shower Pack

£150

Minimalist Round Bottle Trap

Noir Thermostatic Shower Pack

Adonis Traditional Thermostatic Shower Pack -**Dual Outlet** 