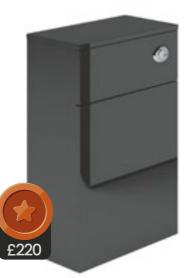

## BATHROOM STORAGE

Bring your personality and flair to your new space. Vanity units help to make your bathroom more presentable, acting as a small cupboard or surface.

Our units are available in a variety of colours and styles with both free-standing and wall-mounted options.

White

Leach Oak

Nante WC Unit

£260

Leached Oak

Natual Oak Metallic

Nante Floorstanding Cloakroom Vanity Unit

Nante Unit in Anthracite Grey