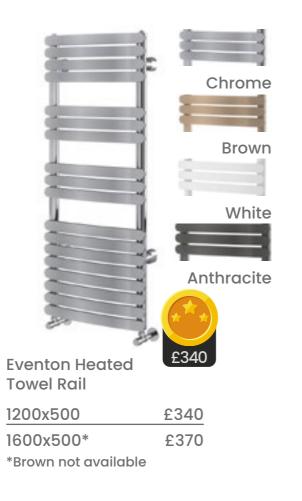

938x500

£340

Hive Radiator Chrome & White

940x600

£340

Logan Heated Towel Rail

1100x500

£340

Urban Heated Towel Rail

1600x500

£340