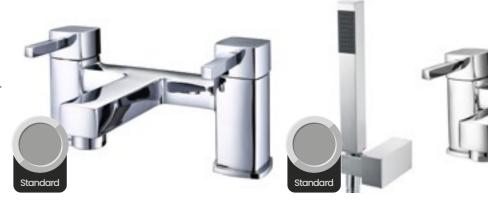

## **BATH TAPS**

Update your bathroom or a finishing touch to a perfect bath. Our bath taps are made for enhancing elegance in your bathroom.

Choose from traditional styles or a completely new modern look.

**Shower Mixer** Grosvenor Basin **Grosvenor Bath Filler** Pillar Taps Standard **Grosvenor Deck Mounted Bath Shower Mixer** 

Zena Bath Shower Mixer Tap

Quadro Bath Filler

Quadro Bath

ed Bath Shower Mixer