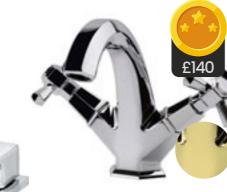

## **BASIN TAPS**

Complete your new bathroom with a set of new basin taps.

Our Selection includes a wealth of options for any bathroom.

Quadro Basin Mono Tap

Quadro Mini Basin Mono Tap

Adonis Basin Mono Tap

Zena Basin Mono Tap

Zena Bath Mixer Tap

Urban Basin Mixer Tap

Urban Tall Basin Mixer Tap

Molet Basin Mixer Tap with Matching Waste